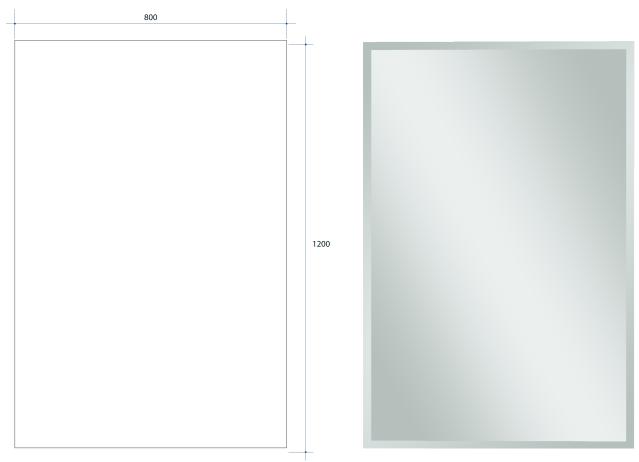

## Montana Rectangle 25mm Bevel Edge Mirror Includes Mirror Demister

Note: All dimensions are in millimetres (mm)

| Stock Code | Size (mm)      | Shape     | Edge       |
|------------|----------------|-----------|------------|
| MS1280GTD  | 1200 x 800 x 5 | Rectangle | 25mm Bevel |