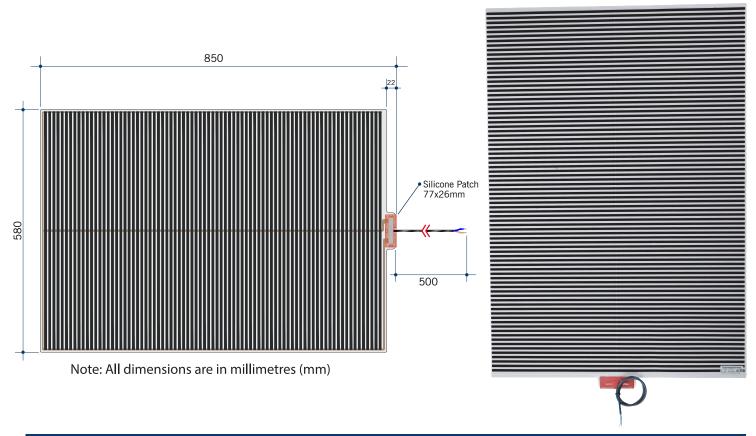

## **Thermomirror Mirror Demister**

Ultra-thin Demister Pad for use on Bathroom Mirrors

| Stock Code     | Size (mm)            | Heat Output          | t (W) Voltage - Frequency                                                                                                                                                                                                                                                                                                                                                                                                                                                                                                                                                                                                                                                                                                                                                                                                                                                                                                                                                                                                                                                                                                                                                                                                                                                                                                                                                                                                                                                                                                                                                                                                                                                                                                                                                                                                                                                                                                                                                                                                                                                                                                      |
|----------------|----------------------|----------------------|--------------------------------------------------------------------------------------------------------------------------------------------------------------------------------------------------------------------------------------------------------------------------------------------------------------------------------------------------------------------------------------------------------------------------------------------------------------------------------------------------------------------------------------------------------------------------------------------------------------------------------------------------------------------------------------------------------------------------------------------------------------------------------------------------------------------------------------------------------------------------------------------------------------------------------------------------------------------------------------------------------------------------------------------------------------------------------------------------------------------------------------------------------------------------------------------------------------------------------------------------------------------------------------------------------------------------------------------------------------------------------------------------------------------------------------------------------------------------------------------------------------------------------------------------------------------------------------------------------------------------------------------------------------------------------------------------------------------------------------------------------------------------------------------------------------------------------------------------------------------------------------------------------------------------------------------------------------------------------------------------------------------------------------------------------------------------------------------------------------------------------|
| TM5885         | 580 x 850            | 100                  | 220 - 240V 50Hz                                                                                                                                                                                                                                                                                                                                                                                                                                                                                                                                                                                                                                                                                                                                                                                                                                                                                                                                                                                                                                                                                                                                                                                                                                                                                                                                                                                                                                                                                                                                                                                                                                                                                                                                                                                                                                                                                                                                                                                                                                                                                                                |
| TEAR WARRANIZA | 240V                 |                      | O.6MM  T  O.6MM  T  O.6MM  O.6 |
| 35-40°C        | FUILTY SELF-ADHESILE | WIRING LEAD  ←500MM→ | URLE INSULATED                                                                                                                                                                                                                                                                                                                                                                                                                                                                                                                                                                                                                                                                                                                                                                                                                                                                                                                                                                                                                                                                                                                                                                                                                                                                                                                                                                                                                                                                                                                                                                                                                                                                                                                                                                                                                                                                                                                                                                                                                                                                                                                 |