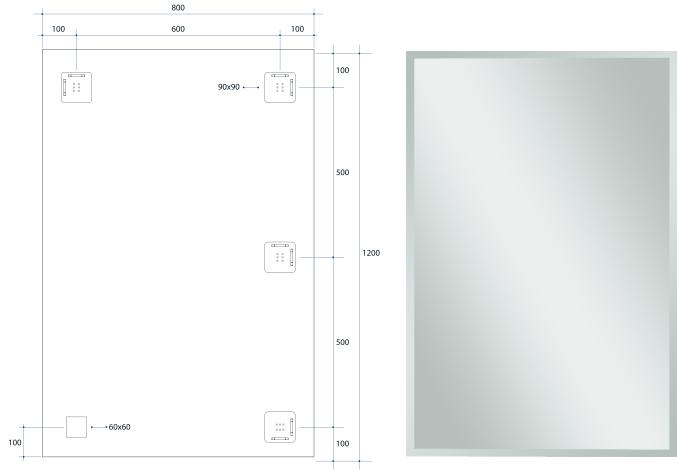

## Montana Rectangle 25mm Bevel Edge Mirror

Note: All dimensions are in millimetres (mm)

| Stock Code | Size (mm)       | Shape     | Edge       |
|------------|-----------------|-----------|------------|
| MS1280HN   | 1200 x 800 x 11 | Rectangle | 25mm Bevel |

**Please note:** Bracket location may vary +/- 5mm. DO NOT pre-drill holes for mounts before confirming exact locations on your mirror. Measurements and diagrams are to be used as a guide only.

Mirrors will need to be installed in accordance with the Installation Guide. Ablaze does not take responsibility for incorrect installation of these mirrors.