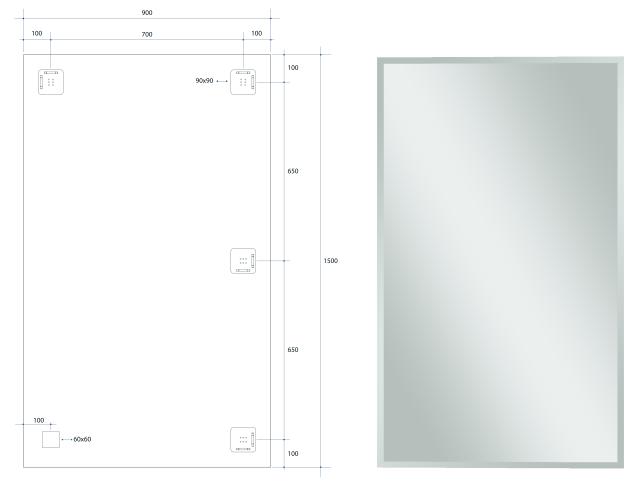

## Montana Rectangle 25mm Bevel Edge Mirror

Note: All dimensions are in millimetres (mm)

| Stock Code | Size (mm)       | Shape     | Edge       |
|------------|-----------------|-----------|------------|
| MS1590HN   | 1500 x 900 x 11 | Rectangle | 25mm Bevel |

**Please note:** Bracket location may vary +/- 5mm. DO NOT pre-drill holes for mounts before confirming exact locations on your mirror. Measurements and diagrams are to be used as a guide only.

Mirrors will need to be installed in accordance with the Installation Guide. Ablaze does not take responsibility for incorrect installation of these mirrors.