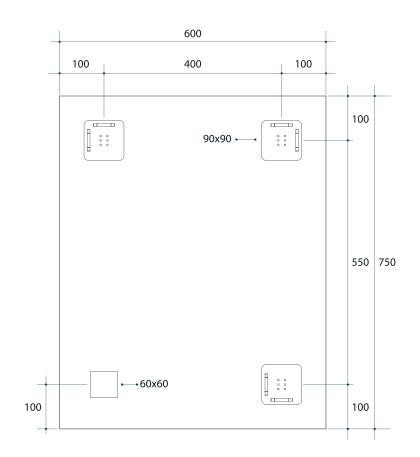

## Montana Rectangle 25mm Bevel Edge Mirror

Note: All dimensions are in millimetres (mm)

| Stock Code | Size (mm)      | Shape     | Edge       |
|------------|----------------|-----------|------------|
| MS6075HN   | 600 x 750 x 11 | Rectangle | 25mm Bevel |

**Please note:** Bracket location may vary +/- 5mm. DO NOT pre-drill holes for mounts before confirming exact locations on your mirror. Measurements and diagrams are to be used as a guide only.

Mirrors will need to be installed in accordance with the Installation Guide. Ablaze does not take responsibility for incorrect installation of these mirrors.