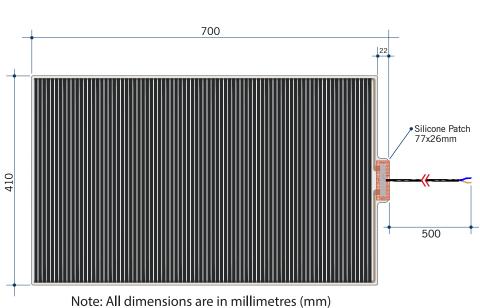

## **Thermomirror Mirror Demister**

Ultra-thin Demister Pad for use on Bathroom Mirrors

| Stock Code | Size (mm) | Heat Output (W) | Voltage - Frequency |
|------------|-----------|-----------------|---------------------|
| TM4170     | 410 x 700 | 60              | 220 - 240V 50Hz     |