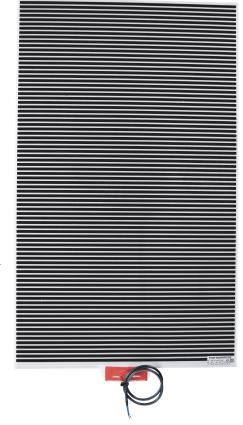

## **Thermomirror Mirror Demister**

Ultra-thin Demister Pad for use on Bathroom Mirrors

| Stock Code | Size (mm) | Heat Output (W) | Voltage - Frequency |
|------------|-----------|-----------------|---------------------|
| TM4170     | 410 x 700 | 60              | 220 - 240V 50Hz     |