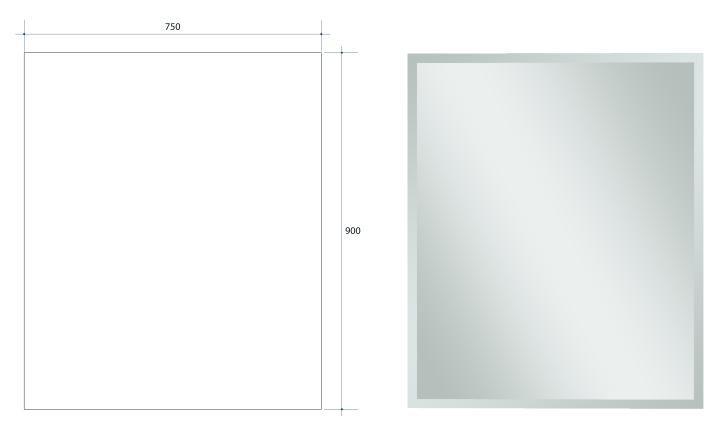

## Montana Rectangle 25mm Bevel Edge Mirror Includes Mirror Demister

Note: All dimensions are in millimetres (mm)

| Stock Code | Size (mm)     | Shape     | Edge       |
|------------|---------------|-----------|------------|
| MS9075GTD  | 900 x 750 x 5 | Rectangle | 25mm Bevel |