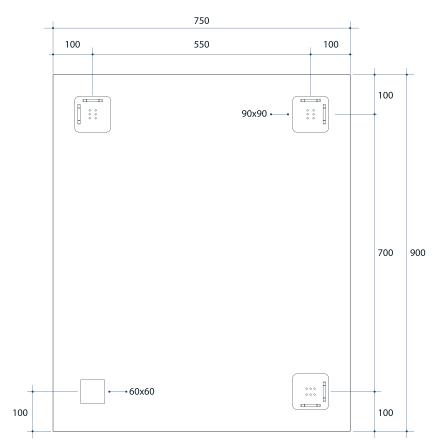

## Montana Rectangle 25mm Bevel Edge Mirror

Note: All dimensions are in millimetres (mm)

| Stock Code | Size (mm)      | Shape     | Edge       |
|------------|----------------|-----------|------------|
| MS9075HN   | 900 x 750 x 11 | Rectangle | 25mm Bevel |

**Please note:** Bracket location may vary +/- 5mm. DO NOT pre-drill holes for mounts before confirming exact locations on your mirror. Measurements and diagrams are to be used as a guide only.

Mirrors will need to be installed in accordance with the Installation Guide. Ablaze does not take responsibility for incorrect installation of these mirrors.