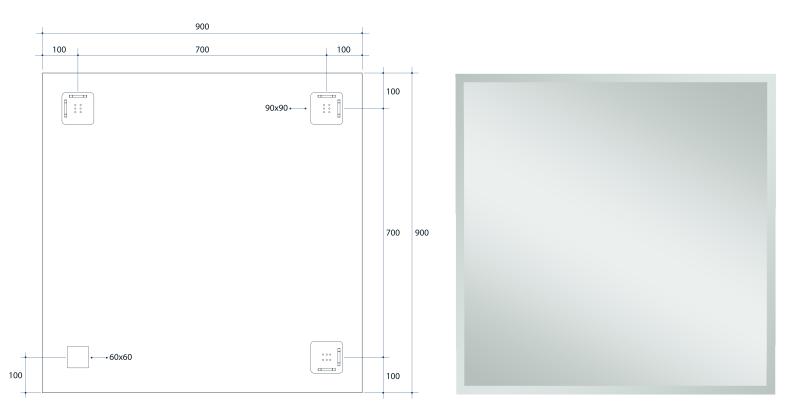

## Montana Rectangle 25mm Bevel Edge Mirror

Note: All dimensions are in millimetres (mm)

| Stock Code | Size (mm)      | Shape     | Edge       |
|------------|----------------|-----------|------------|
| MS9090HN   | 900 x 900 x 11 | Rectangle | 25mm Bevel |

**Please note:** Bracket location may vary +/- 5mm. DO NOT pre-drill holes for mounts before confirming exact locations on your mirror. Measurements and diagrams are to be used as a guide only.

Mirrors will need to be installed in accordance with the Installation Guide. Ablaze does not take responsibility for incorrect installation of these mirrors.