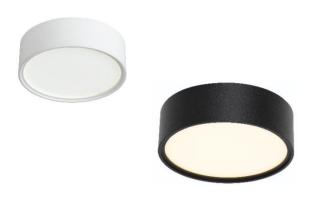

## DESCRIPTION

Downlights are a powerful source of ambient lighting, have a low profile design with a powerful light output, can be purposed to highlight features in home.

## TECHNICAL DATA

| <b>FEATURES</b> |  |
|-----------------|--|
|-----------------|--|

Item NameNARA CTC-BK.3CCTNARA CTC-WH.3CCTColourBlackWhiteMaterialPolycarbonate and Aluminium

Series

Barcode 9329501056141 9329501056134

DIMENSIONS

Diameter 150 Height 55

Projection Cut out Cable

LIGHT SOURCE

 Type
 SMD LED

 Watt
 18

 Dimmable
 Yes

 Voltage
 240