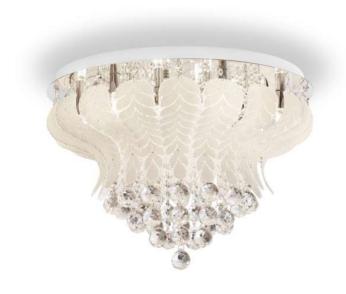

# ODESSA CTC60-WH 9329501060339

The Odessa is a classic, extravagant close to ceiling fixture. Embossed lass leaves are hand screen printed and draped with clear optic crystal shapes. The stainless steel ceiling plate reflects the light source to provide a spectacular lighting effect. Available in 2 sizes.

#### Overview

Family name Odessa

**Categories** Close to Ceilings

MountingSurfaceThis item includesGlass

**Usage** Indoor Lighting

**By Room** Bedroom, Kitchen, Living Room, Office

#### Color / Material

Fixture Color Chrome,Crystal,Frost
Fixture Material Glass,Stainless Steel

Canopy ColorWhiteDiffuser MaterialGlassGlass ColorCrystal