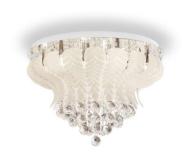

# ODESSA CTC60-WH 9329501060339

The Odessa is a classic, extravagant close to ceiling fixture. Embossed lass leaves are hand screen printed and draped with clear optic crystal shapes. The stainless steel ceiling plate reflects the light source to provide a spectacular lighting effect. Available in 2 sizes.

#### Overview

Family name Odessa

**Categories** Close to Ceilings

MountingSurfaceThis item includesGlass

**Usage** Indoor Lighting

**By Room** Bedroom, Kitchen, Living Room, Office

#### Color / Material

Fixture Color Chrome,Crystal,Frost
Fixture Material Glass,Stainless Steel

Canopy ColorWhiteDiffuser MaterialGlassGlass ColorCrystal