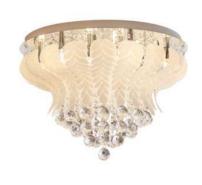

# ODESSA CTC60-WH 9329501060339

The Odessa is a classic, extravagant close to ceiling fixture. Embossed lass leaves are hand screen printed and draped with clear optic crystal shapes. The stainless steel ceiling plate reflects the light source to provide a spectacular lighting effect. Available in 2 sizes.

#### Overview

Family name Odessa

**Categories** Close to Ceilings

MountingSurfaceThis item includesGlass

**Usage** Indoor Lighting

**By Room** Bedroom, Kitchen, Living Room, Office

#### Color / Material

Fixture Color Chrome,Crystal,Frost
Fixture Material Glass,Stainless Steel

Canopy ColorWhiteDiffuser MaterialGlassGlass ColorCrystal