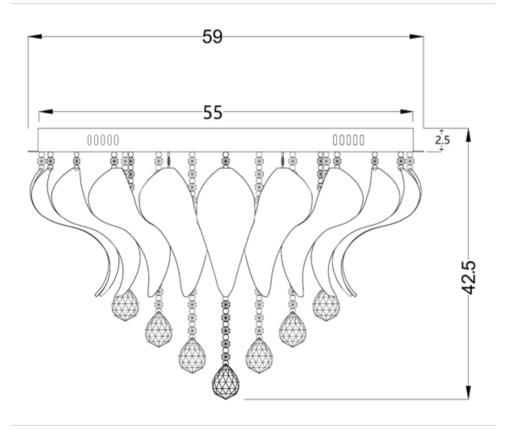

#### Size

Fixture Diameter (cm)60.0Fixture Projection (cm)42.5Canopy Diameter (cm)55.0Canopy Projection (cm)2.5Glass Diameter60.00Glass Height (cm)40.0

#### **Image -dimensions**