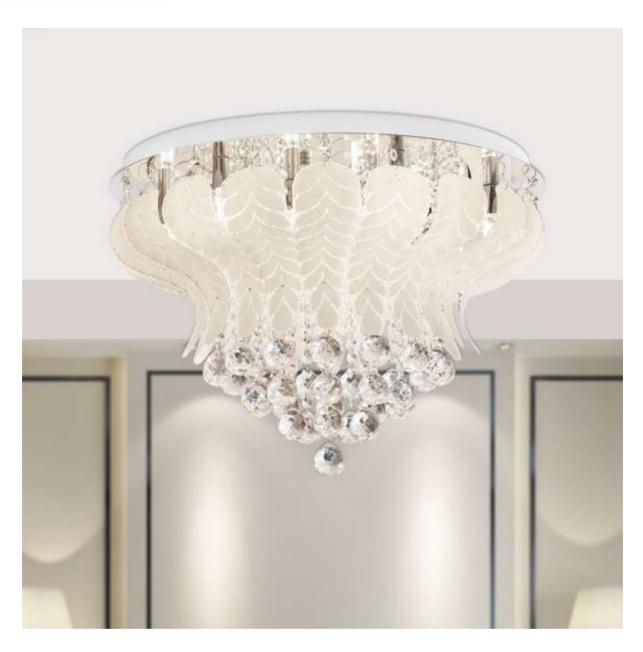

# ODESSA CTC60-WH 9329501060339

The Odessa is a classic, extravagant close to ceiling fixture. Embossed lass leaves are hand screen printed and draped with clear optic crystal shapes. The stainless steel ceiling plate reflects the light source to provide a spectacular lighting effect. Available in 2 sizes.