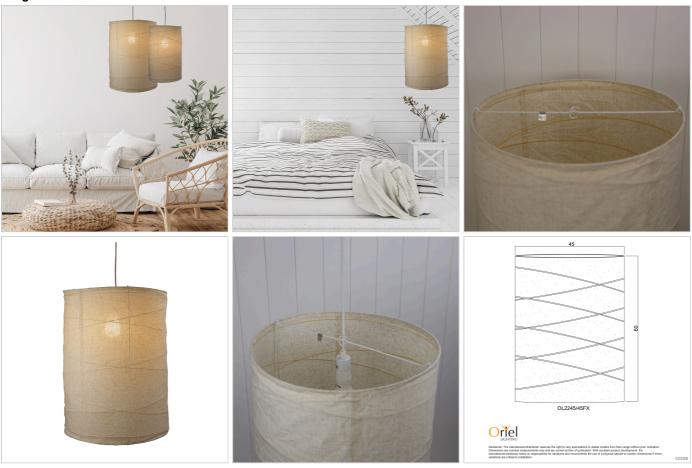

## **BOHEME.45**

SKU:OL2245/45FX

This earthy fabric shade will fit on most hanging cord sets, bringing a warm, natural light to any room. The flax coloured farbric is backed with spiraling cane ribs.

## **Additional information**

| Shipping Weight            | 1.0 kg                       |
|----------------------------|------------------------------|
| Shipping Carton Dimensions | 7.0 × 48.0 × 64.0 cm         |
| Brand                      | Oriel Lighting               |
| Colour                     | Flax                         |
| Finish                     | Linen                        |
| Globe Qty                  | 1                            |
| Max. Wattage               | 40W                          |
| Globe Included             | NO                           |
| Recommended Globe          | A-LED-23704227               |
| Voltage                    | 240V                         |
| Overall Height             | 60                           |
| Overall Width              | 45                           |
| Overall Depth              | 45                           |
| Fitting Height             | 60                           |
| Fitting Diameter           | 45                           |
| Primary Material           | FABRIC                       |
| Supplier Code              | OL2245/45FX                  |
| UPI                        | 9324879222914                |
| In The Box                 | 1 x shade 1 x spreader frame |
|                            | 1                            |

## **Images**

Unless stated, fittings do not include globes (bulbs). No representations are made as to the suitability of this product for your application. All fixed lights (other than DIY lights) should be installed by a licensed electrical contractor. Due to continuing product development, some specifications may change over time. Refer to our detailed Terms and Conditions, online at: www.oriel-lighting.com.au | Details and specifications are current at the time of printing, and with constant product development, subject to change.