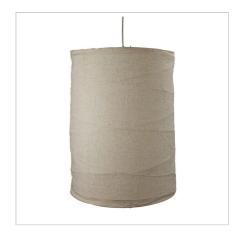

## **BOHEME.45**

SKU:OL2245/45FX

This earthy fabric shade will fit on most hanging cord sets, bringing a warm, natural light to any room. The flax coloured farbric is backed with spiraling cane ribs.

## **Additional information**

| Shipping Weight            | 1.0 kg                       |
|----------------------------|------------------------------|
| Shipping Carton Dimensions | 7.0 × 48.0 × 64.0 cm         |
| Brand                      | Oriel Lighting               |
| Colour                     | Flax                         |
| Finish                     | Linen                        |
| Globe Qty                  | 1                            |
| Max. Wattage               | 40W                          |
| Globe Included             | NO                           |
| Recommended Globe          | A-LED-23704227               |
| Voltage                    | 240V                         |
| Overall Height             | 60                           |
| Overall Width              | 45                           |
| Overall Depth              | 45                           |
| Fitting Height             | 60                           |
| Fitting Diameter           | 45                           |
| Primary Material           | FABRIC                       |
| Supplier Code              | OL2245/45FX                  |
| UPI                        | 9324879222914                |
| In The Box                 | 1 x shade 1 x spreader frame |
|                            | 1                            |