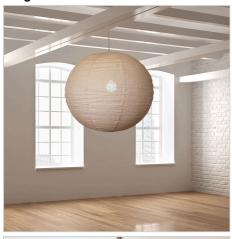

## **KANTO.80 SHADE**

SKU:OL2247/80FX

The KANTO handmade fabric shade pendant fits on most cord suspensions, the wire frame grips the power cord. Each shade is handmade from flax linen fabric panels, glued together over a wire spiral frame, giving an appealing rustic appearance to the KANTO. No two shades are identically the same, adding to the appeal of this style of light shade.