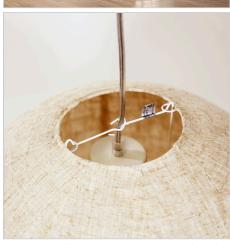

## **KANTO.80 SHADE**

SKU:OL2247/80FX

The KANTO handmade fabric shade pendant fits on most cord suspensions, the wire frame grips the power cord. Each shade is handmade from flax linen fabric panels, glued together over a wire spiral frame, giving an appealing rustic appearance to the KANTO. No two shades are identically the same, adding to the appeal of this style of light shade.