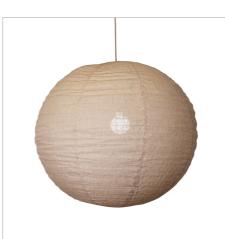

## **KANTO.80 SHADE**

SKU:OL2247/80FX

The KANTO handmade fabric shade pendant fits on most cord suspensions, the wire frame grips the power cord. Each shade is handmade from flax linen fabric panels, glued together over a wire spiral frame, giving an appealing rustic appearance to the KANTO. No two shades are identically the same, adding to the appeal of this style of light shade.