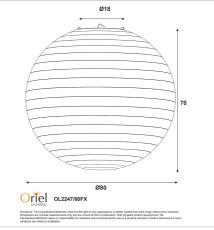

## **Additional information**

| Shipping Weight             | 1.5 kg                                                |
|-----------------------------|-------------------------------------------------------|
| Shipping Carton Dimensions  | 4.0 × 82.0 × 82.0 cm                                  |
| Brand                       | Oriel Lighting                                        |
| Colour                      | Flax                                                  |
| Finish                      | Linen                                                 |
| Globe Qty                   | 1                                                     |
| Max. Wattage                | 40W                                                   |
| Globe Included              | NO                                                    |
| Recommended Globe           | A-LED-23704227                                        |
| Indoor / Outdoor / Alfresco | Indoor Use                                            |
| Overall Height              | 70                                                    |
| Overall Width               | 80                                                    |
| Overall Depth               | 80                                                    |
| Fitting Diameter            | 80                                                    |
| Primary Material            | FABRIC                                                |
| Supplier Code               | OL2247/80FX                                           |
| UPI                         | 9324879225687                                         |
| In The Box                  | 1 x Shade 1 x Wire frame                              |
| Electrician To Install      | DIY shade – installed on existing cord set or fitting |