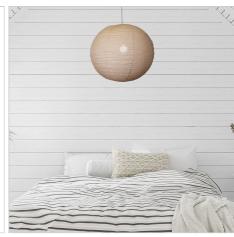

## **KANTO.80 SHADE**

SKU:OL2247/80FX

The KANTO handmade fabric shade pendant fits on most cord suspensions, the wire frame grips the power cord. Each shade is handmade from flax linen fabric panels, glued together over a wire spiral frame, giving an appealing rustic appearance to the KANTO. No two shades are identically the same, adding to the appeal of this style of light shade.