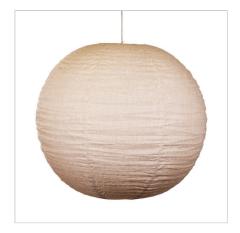

## **KANTO.80 SHADE**

SKU:OL2247/80FX

The KANTO handmade fabric shade pendant fits on most cord suspensions, the wire frame grips the power cord. Each shade is handmade from flax linen fabric panels, glued together over a wire spiral frame, giving an appealing rustic appearance to the KANTO. No two shades are identically the same, adding to the appeal of this style of light shade.