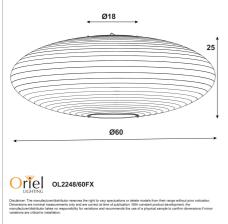

## **KANTO.60 SHADE**

SKU:OL2248/60FX

The KANTO handmade fabric shade pendant fits on most cord suspensions, the wire frame grips the power cord. Each shade is handmade from flax linen fabric panels, glued together over a wire spiral frame, giving an appealing rustic appearance to the KANTO. No two shades are identically the same, adding to the appeal of this style of light shade.

## **Additional information**

| Shipping Weight             | 0.8 kg                                                |
|-----------------------------|-------------------------------------------------------|
| Shipping Carton Dimensions  | 4.0 × 61.0 × 61.0 cm                                  |
| Brand                       | Oriel Lighting                                        |
| Colour                      | Flax                                                  |
| Finish                      | Linen                                                 |
| Globe Qty                   | 1                                                     |
| Max. Wattage                | 40W                                                   |
| Globe Included              | NO                                                    |
| Recommended Globe           | A-LED-23704227                                        |
| Indoor / Outdoor / Alfresco | Indoor Use                                            |
| Overall Height              | 25                                                    |
| Overall Width               | 60                                                    |
| Overall Depth               | 60                                                    |
| Fitting Diameter            | 60                                                    |
| Primary Material            | FABRIC                                                |
| Supplier Code               | OL2248/60FX                                           |
| UPI                         | 9324879225694                                         |
| In The Box                  | 1 x Shade 1 x Wire frame                              |
| Electrician To Install      | DIY shade – installed on existing cord set or fitting |
|                             |                                                       |