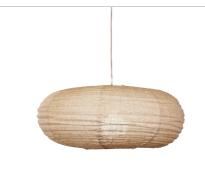

## **KANTO.60 SHADE**

SKU:OL2248/60FX

The KANTO handmade fabric shade pendant fits on most cord suspensions, the wire frame grips the power cord. Each shade is handmade from flax linen fabric panels, glued together over a wire spiral frame, giving an appealing rustic appearance to the KANTO. No two shades are identically the same, adding to the appeal of this style of light shade.