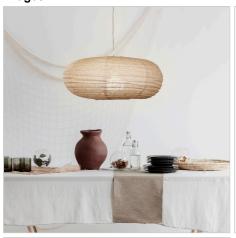

## **KANTO.60 SHADE**

SKU:OL2248/60FX

The KANTO handmade fabric shade pendant fits on most cord suspensions, the wire frame grips the power cord. Each shade is handmade from flax linen fabric panels, glued together over a wire spiral frame, giving an appealing rustic appearance to the KANTO. No two shades are identically the same, adding to the appeal of this style of light shade.