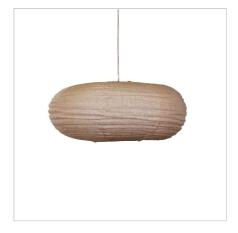

## **KANTO.60 SHADE**

SKU:OL2248/60FX

The KANTO handmade fabric shade pendant fits on most cord suspensions, the wire frame grips the power cord. Each shade is handmade from flax linen fabric panels, glued together over a wire spiral frame, giving an appealing rustic appearance to the KANTO. No two shades are identically the same, adding to the appeal of this style of light shade.