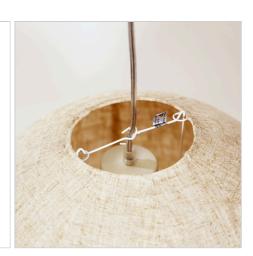

## **KANTO.60 SHADE**

SKU:OL2248/60FX

The KANTO handmade fabric shade pendant fits on most cord suspensions, the wire frame grips the power cord. Each shade is handmade from flax linen fabric panels, glued together over a wire spiral frame, giving an appealing rustic appearance to the KANTO. No two shades are identically the same, adding to the appeal of this style of light shade.