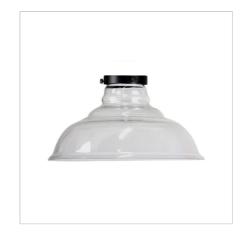

## **TOLEDO Clear**

SKU:OL2250CL

The classic Toledo glass in clear, supplied with an aged black gallery. Part of our industrial vintage range, the Toledo is designed for use on the Albany chain or cord suspensions. This shade is hand made and enjoys the added appeal of minor imperfections or small bubbles in the glass. Supplied with an oval washer for correcting any imbalance.