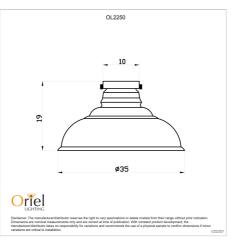

## **Additional information**

| Shipping Weight            | 2.5 kg                |
|----------------------------|-----------------------|
| Shipping Carton Dimensions | 25.0 × 42.0 × 42.0 cm |
| Brand                      | Oriel Lighting        |
| Colour                     | Clear                 |
| Globe Qty                  | 1                     |
| Globe Type                 | E27                   |
| Max. Wattage               | 60W                   |
| Globe Included             | NO                    |
| Recommended Globe          | A-LED-26104227        |
| Voltage                    | 240V                  |
| Overall Height             | 19                    |
| Overall Width              | 35                    |
| Overall Depth              | 35                    |
| Fitting Height             | 19                    |
| Fitting Canopy             | 10                    |
| Fitting Diameter           | 35                    |
| Primary Material           | GLASS                 |
| Supplier Code              | OL2250CL              |
| UPI                        | 9324879202954         |