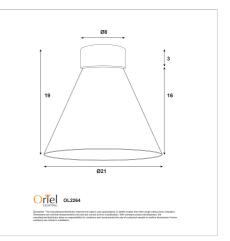

## **Additional information**

| Shipping Weight            | 1.0 kg                                                         |
|----------------------------|----------------------------------------------------------------|
| Shipping Carton Dimensions | 26.0 × 26.0 × 27.0 cm                                          |
| Brand                      | Oriel Lighting                                                 |
| Colour                     | BLACK                                                          |
| Globe Qty                  | 1                                                              |
| Globe Type                 | B22                                                            |
| Max. Wattage               | 60W                                                            |
| Globe Included             | NO                                                             |
| Recommended Globe          | A-LED-26104127                                                 |
| Overall Height             | 19                                                             |
| Overall Width              | 21                                                             |
| Overall Depth              | 21                                                             |
| Supplier Code              | OL2264BK                                                       |
| UPI                        | 9324879227216                                                  |
| In The Box                 | 1 x glass,1 x batten holder cover, 1 x skirt cover, 1 x washer |
| DIY                        | DIY if installed on existing batten hold                       |