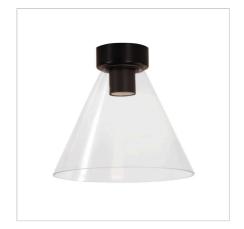

## **HEATH DIY BLACK**

SKU:OL2264BK

Add subtle sophistication to your space with the HEATH DIY. The simple but elegant clear tapered glass shade allows the end user to showcase a bulb of their choosing. This DIY is designed to fit straight onto an existing batten holder that takes a standard bayonet (B22) globe. Batten cover and lamp-holder skirt cover are included.