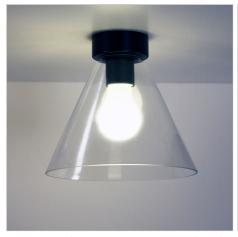

## **HEATH DIY BLACK**

SKU:OL2264BK

Add subtle sophistication to your space with the HEATH DIY. The simple but elegant clear tapered glass shade allows the end user to showcase a bulb of their choosing. This DIY is designed to fit straight onto an existing batten holder that takes a standard bayonet (B22) globe. Batten cover and lamp-holder skirt cover are included.