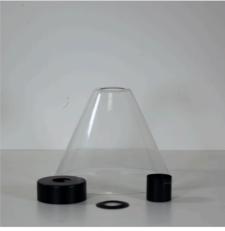

## **HEATH DIY BLACK**

SKU:OL2264BK

Add subtle sophistication to your space with the HEATH DIY. The simple but elegant clear tapered glass shade allows the end user to showcase a bulb of their choosing. This DIY is designed to fit straight onto an existing batten holder that takes a standard bayonet (B22) globe. Batten cover and lamp-holder skirt cover are included.

## **Additional information**

| Shipping Weight            | 1.0 kg                                                         |
|----------------------------|----------------------------------------------------------------|
| Shipping Carton Dimensions | 26.0 × 26.0 × 27.0 cm                                          |
| Brand                      | Oriel Lighting                                                 |
| Colour                     | BLACK                                                          |
| Globe Qty                  | 1                                                              |
| Globe Type                 | B22                                                            |
| Max. Wattage               | 60W                                                            |
| Globe Included             | NO                                                             |
| Recommended Globe          | A-LED-26104127                                                 |
| Overall Height             | 19                                                             |
| Overall Width              | 21                                                             |
| Overall Depth              | 21                                                             |
| Supplier Code              | OL2264BK                                                       |
| UPI                        | 9324879227216                                                  |
| In The Box                 | 1 x glass,1 x batten holder cover, 1 x skirt cover, 1 x washer |
| DIY                        | DIY if installed on existing batten hold                       |