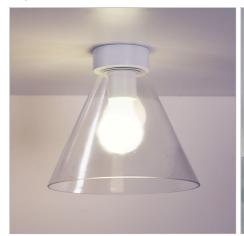

## **HEATH DIY WHITE**

SKU:OL2264WH

Add subtle sophistication to your space with the HEATH DIY. The simple but elegant clear tapered glass shade allows the end user to showcase a bulb of their choosing. This DIY is designed to fit straight onto an existing batten holder that takes a standard bayonet (B22) globe. Batten cover and lamp-holder skirt cover are included.