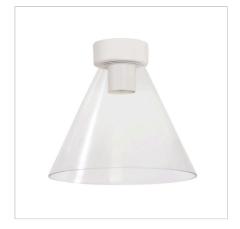

## **HEATH DIY WHITE**

SKU:OL2264WH

Add subtle sophistication to your space with the HEATH DIY. The simple but elegant clear tapered glass shade allows the end user to showcase a bulb of their choosing. This DIY is designed to fit straight onto an existing batten holder that takes a standard bayonet (B22) globe. Batten cover and lamp-holder skirt cover are included.