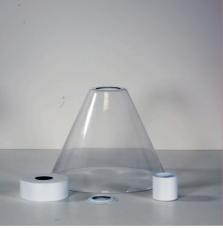

## **Additional information**

| Shipping Weight            | 1.0 kg                                                         |
|----------------------------|----------------------------------------------------------------|
| Shipping Carton Dimensions | 26.0 × 26.0 × 27.0 cm                                          |
| Brand                      | Oriel Lighting                                                 |
| Colour                     | White                                                          |
| Globe Qty                  | 1                                                              |
| Globe Type                 | B22                                                            |
| Max. Wattage               | 60W                                                            |
| Globe Included             | NO                                                             |
| Recommended Globe          | A-LED-26104127                                                 |
| Overall Height             | 19                                                             |
| Overall Width              | 21                                                             |
| Overall Depth              | 21                                                             |
| Supplier Code              | OL2264WH                                                       |
| UPI                        | 9324879227223                                                  |
| In The Box                 | 1 x glass,1 x batten holder cover, 1 x skirt cover, 1 x washer |