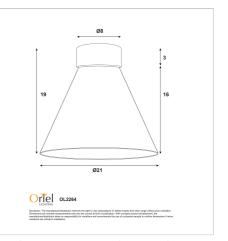

## **Additional information**

| Shipping Weight            | 1.0 kg                                                         |
|----------------------------|----------------------------------------------------------------|
| Shipping Carton Dimensions | 26.0 × 26.0 × 27.0 cm                                          |
| Brand                      | Oriel Lighting                                                 |
| Colour                     | White                                                          |
| Globe Qty                  | 1                                                              |
| Globe Type                 | B22                                                            |
| Max. Wattage               | 60W                                                            |
| Globe Included             | NO                                                             |
| Recommended Globe          | A-LED-26104127                                                 |
| Overall Height             | 19                                                             |
| Overall Width              | 21                                                             |
| Overall Depth              | 21                                                             |
| Supplier Code              | OL2264WH                                                       |
| UPI                        | 9324879227223                                                  |
| In The Box                 | 1 x glass,1 x batten holder cover, 1 x skirt cover, 1 x washer |