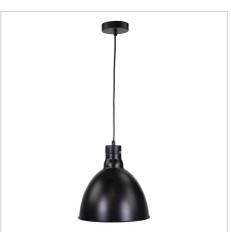

## DAWSON.25

SKU:OL2285/25BK

Industrial style warehouse or barn shade only. Designed to fit on an E27 lampholder, looks great with our PARTI or ALBANY suspensions. White painted on the inside provides excellent light reflection. Use our shade adapter ring (OLA16/SHADE) to reduce the E27 opening to suit a B22 (Bayonet) lampholder.

## **Images**

Unless stated, fittings do not include globes (bulbs). No representations are made as to the suitability of this product for your application. All fixed lights (other than DIY lights) should be installed by a licensed electrical contractor. Due to continuing product development, some specifications may change over time. Refer to our detailed Terms and Conditions, online at: www.oriel-lighting.com.au | Details and specifications are current at the time of printing, and with constant product development, subject to change.