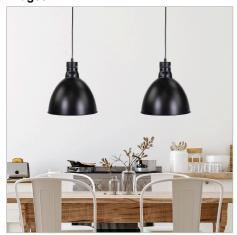

## DAWSON.25

SKU:OL2285/25BK

Industrial style warehouse or barn shade only. Designed to fit on an E27 lampholder, looks great with our PARTI or ALBANY suspensions. White painted on the inside provides excellent light reflection. Use our shade adapter ring (OLA16/SHADE) to reduce the E27 opening to suit a B22 (Bayonet) lampholder.

## **Images**

Unless stated, fittings do not include globes (bulbs). No representations are made as to the suitability of this product for your application. All fixed lights (other than DIY lights) should be installed by a licensed electrical contractor. Due to continuing product development, some specifications may change over time. Refer to our detailed Terms and Conditions, online at: www.oriel-lighting.com.au | Details and specifications are current at the time of printing, and with constant product development, subject to change.