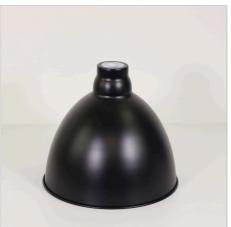

## DAWSON.25

SKU:OL2285/25BK

Industrial style warehouse or barn shade only. Designed to fit on an E27 lampholder, looks great with our PARTI or ALBANY suspensions. White painted on the inside provides excellent light reflection. Use our shade adapter ring (OLA16/SHADE) to reduce the E27 opening to suit a B22 (Bayonet) lampholder.