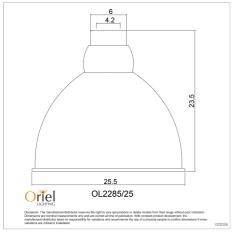

## **Additional information**

| Shipping Weight         1.5 kg           Shipping Carton Dimensions         33.0 × 33.0 × 29.0 cm           Brand         Oriel Lighting           Colour         BLACK           Globe Oty         1           Globe Type         E27           Max. Wattage         60W           Globe Included         NO           Recommended Globe         A-LED-21706240           Voltage         240V           Indoor / Outdoor / Alfresco         Indoor / Alfresco           Overall Height         23.5           Overall Width         25.5           Fitting Height         23.5           Fitting Diameter         25.5           Shade Fitting Type         E27 43mm           Supplier Code         OL2285/25BK |                             |                       |
|--------------------------------------------------------------------------------------------------------------------------------------------------------------------------------------------------------------------------------------------------------------------------------------------------------------------------------------------------------------------------------------------------------------------------------------------------------------------------------------------------------------------------------------------------------------------------------------------------------------------------------------------------------------------------------------------------------------------|-----------------------------|-----------------------|
| Brand Oriel Lighting  Colour BLACK  Globe Qty 1  Globe Type E27  Max. Wattage 60W  Globe Included NO  Recommended Globe A-LED-21706240  Voltage 240V  Indoor / Outdoor / Alfresco Indoor / Alfresco  Overall Height 23.5  Overall Depth 25.5  Fitting Diameter 25.5  Shade Fitting Type E27 43mm                                                                                                                                                                                                                                                                                                                                                                                                                   | Shipping Weight             | 1.5 kg                |
| BLACK   Globe Qty   1                                                                                                                                                                                                                                                                                                                                                                                                                                                                                                                                                                                                                                                                                              | Shipping Carton Dimensions  | 33.0 × 33.0 × 29.0 cm |
| Globe Type                                                                                                                                                                                                                                                                                                                                                                                                                                                                                                                                                                                                                                                                                                         | Brand                       | Oriel Lighting        |
| Globe Type E27  Max. Wattage 60W  Globe Included NO  Recommended Globe A-LED-21706240  Voltage 240V  Indoor / Outdoor / Alfresco Indoor / Alfresco  Overall Height 23.5  Overall Width 25.5  Fitting Height 23.5  Fitting Diameter 25.5  Shade Fitting Type E27 43mm                                                                                                                                                                                                                                                                                                                                                                                                                                               | Colour                      | BLACK                 |
| Max. Wattage 60W  Globe Included NO  Recommended Globe A-LED-21706240  Voltage 240V  Indoor / Outdoor / Alfresco Indoor / Alfresco  Overall Height 23.5  Overall Depth 25.5  Fitting Height 23.5  Fitting Diameter 25.5  Shade Fitting Type E27 43mm                                                                                                                                                                                                                                                                                                                                                                                                                                                               | Globe Qty                   | 1                     |
| Globe Included NO  Recommended Globe A-LED-21706240  Voltage 240V  Indoor / Outdoor / Alfresco Indoor / Alfresco  Overall Height 23.5  Overall Width 25.5  Fitting Height 23.5  Fitting Diameter 25.5  Shade Fitting Type E27 43mm                                                                                                                                                                                                                                                                                                                                                                                                                                                                                 | Globe Type                  | E27                   |
| Recommended Globe  Voltage  240V  Indoor / Outdoor / Alfresco  Indoor / Alfresco  Overall Height  23.5  Overall Width  25.5  Fitting Height  23.5  Fitting Diameter  25.5  Shade Fitting Type  A-LED-21706240  Indoor / Alfresco  Indoor / Alfresco  Indoor / Alfresco  23.5  Shade Fitting Type  E27 43mm                                                                                                                                                                                                                                                                                                                                                                                                         | Max. Wattage                | 60W                   |
| Voltage 240V  Indoor / Outdoor / Alfresco Indoor / Alfresco  Overall Height 23.5  Overall Width 25.5  Fitting Height 23.5  Fitting Diameter 25.5  Shade Fitting Type E27 43mm                                                                                                                                                                                                                                                                                                                                                                                                                                                                                                                                      | Globe Included              | NO                    |
| Indoor / Outdoor / Alfresco  Overall Height 23.5  Overall Width 25.5  Overall Depth 25.5  Fitting Height 23.5  Fitting Diameter 25.5  Shade Fitting Type E27 43mm                                                                                                                                                                                                                                                                                                                                                                                                                                                                                                                                                  | Recommended Globe           | A-LED-21706240        |
| Overall Height 23.5  Overall Width 25.5  Overall Depth 25.5  Fitting Height 23.5  Fitting Diameter 25.5  Shade Fitting Type E27 43mm                                                                                                                                                                                                                                                                                                                                                                                                                                                                                                                                                                               | Voltage                     | 240V                  |
| Overall Width 25.5  Overall Depth 25.5  Fitting Height 23.5  Fitting Diameter 25.5  Shade Fitting Type E27 43mm                                                                                                                                                                                                                                                                                                                                                                                                                                                                                                                                                                                                    | Indoor / Outdoor / Alfresco | Indoor / Alfresco     |
| Overall Depth 25.5  Fitting Height 23.5  Fitting Diameter 25.5  Shade Fitting Type E27 43mm                                                                                                                                                                                                                                                                                                                                                                                                                                                                                                                                                                                                                        | Overall Height              | 23.5                  |
| Fitting Height 23.5  Fitting Diameter 25.5  Shade Fitting Type E27 43mm                                                                                                                                                                                                                                                                                                                                                                                                                                                                                                                                                                                                                                            | Overall Width               | 25.5                  |
| Fitting Diameter 25.5  Shade Fitting Type E27 43mm                                                                                                                                                                                                                                                                                                                                                                                                                                                                                                                                                                                                                                                                 | Overall Depth               | 25.5                  |
| Shade Fitting Type E27 43mm                                                                                                                                                                                                                                                                                                                                                                                                                                                                                                                                                                                                                                                                                        | Fitting Height              | 23.5                  |
|                                                                                                                                                                                                                                                                                                                                                                                                                                                                                                                                                                                                                                                                                                                    | Fitting Diameter            | 25.5                  |
| Supplier Code OL2285/25BK                                                                                                                                                                                                                                                                                                                                                                                                                                                                                                                                                                                                                                                                                          | Shade Fitting Type          | E27 43mm              |
|                                                                                                                                                                                                                                                                                                                                                                                                                                                                                                                                                                                                                                                                                                                    | Supplier Code               | OL2285/25BK           |
| <b>UPI</b> 9324879224055                                                                                                                                                                                                                                                                                                                                                                                                                                                                                                                                                                                                                                                                                           | UPI                         | 9324879224055         |