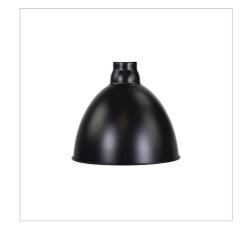

## DAWSON.25

SKU:OL2285/25BK

Industrial style warehouse or barn shade only. Designed to fit on an E27 lampholder, looks great with our PARTI or ALBANY suspensions. White painted on the inside provides excellent light reflection. Use our shade adapter ring (OLA16/SHADE) to reduce the E27 opening to suit a B22 (Bayonet) lampholder.