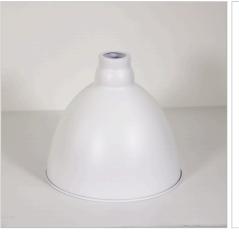

## DAWSON.25

SKU:OL2285/25WH

Industrial style warehouse or barn shade only. Designed to fit on an E27 lampholder, looks great with our PARTI or ALBANY suspensions. White painted on the inside provides excellent light reflection. Use our shade adapter ring (OLA16/SHADE) to reduce the E27 opening to suit a B22 (Bayonet) lampholder.