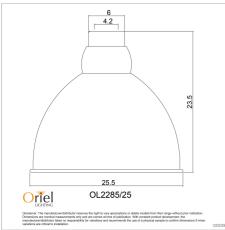

## Additional information

|                             | 1                     |
|-----------------------------|-----------------------|
| Shipping Weight             | 1.5 kg                |
| Shipping Carton Dimensions  | 33.0 × 33.0 × 29.0 cm |
| Brand                       | Oriel Lighting        |
| Colour                      | White                 |
| Globe Qty                   | 1                     |
| Globe Type                  | E27                   |
| Max. Wattage                | 60W                   |
| Globe Included              | NO                    |
| Recommended Globe           | A-LED-21706240        |
| Voltage                     | 240V                  |
| Indoor / Outdoor / Alfresco | Indoor / Alfresco     |
| Overall Height              | 23.5                  |
| Overall Width               | 25.5                  |
| Overall Depth               | 25.5                  |
| Fitting Height              | 23.5                  |
| Fitting Diameter            | 25.5                  |
| Shade Fitting Type          | E27 43mm              |
| Supplier Code               | OL2285/25WH           |
| UPI                         | 9324879224062         |
|                             |                       |