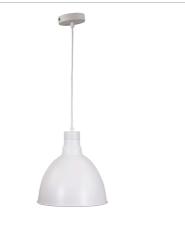

## DAWSON.25

SKU:OL2285/25WH

Industrial style warehouse or barn shade only. Designed to fit on an E27 lampholder, looks great with our PARTI or ALBANY suspensions. White painted on the inside provides excellent light reflection. Use our shade adapter ring (OLA16/SHADE) to reduce the E27 opening to suit a B22 (Bayonet) lampholder.