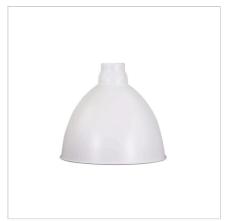

## DAWSON.25

SKU:OL2285/25WH

Industrial style warehouse or barn shade only. Designed to fit on an E27 lampholder, looks great with our PARTI or ALBANY suspensions. White painted on the inside provides excellent light reflection. Use our shade adapter ring (OLA16/SHADE) to reduce the E27 opening to suit a B22 (Bayonet) lampholder.