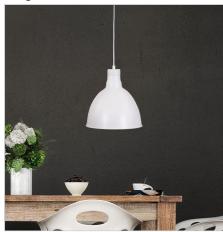

## DAWSON.25

SKU:OL2285/25WH

Industrial style warehouse or barn shade only. Designed to fit on an E27 lampholder, looks great with our PARTI or ALBANY suspensions. White painted on the inside provides excellent light reflection. Use our shade adapter ring (OLA16/SHADE) to reduce the E27 opening to suit a B22 (Bayonet) lampholder.