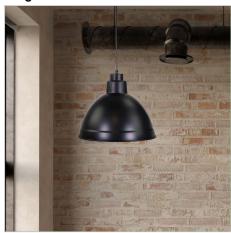

## YARD.35

SKU:OL2295/35BK

A great addition to our Industrial range of metal shades - the YARD.35 is ideally suited for use with our ALBANY suspensions, available seperately as a cloth cord or a chain suspension. This Yard has a matt black outer and white inner, offering good light reflection.

## **Additional information**

| Shipping Weight            | 2.1 kg                |
|----------------------------|-----------------------|
| Shipping Carton Dimensions | 30.0 × 40.0 × 40.0 cm |
| Brand                      | Oriel Lighting        |
| Colour                     | BLACK                 |
| Globe Qty                  | 1                     |
| Globe Type                 | E27                   |
| Max. Wattage               | 60W                   |
| Globe Included             | NO                    |
| Recommended Globe          | A-LED-7109240         |
| Voltage                    | 240V                  |
| Overall Height             | 26                    |
| Overall Width              | 35                    |
| Overall Depth              | 35                    |
| Fitting Height             | 26                    |
| Fitting Diameter           | 35                    |
| Shade Fitting Type         | E27 43mm              |
| Primary Material           | METAL                 |
| Supplier Code              | OL2295/35BK           |
| UPI                        | 9324879203234         |