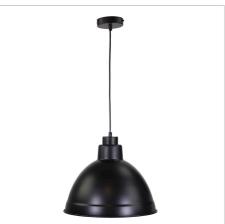

## YARD.35

SKU:OL2295/35BK

A great addition to our Industrial range of metal shades - the YARD.35 is ideally suited for use with our ALBANY suspensions, available seperately as a cloth cord or a chain suspension. This Yard has a matt black outer and white inner, offering good light reflection.

## **Additional information**

| Shipping Weight            | 2.1 kg                |
|----------------------------|-----------------------|
| Shipping Carton Dimensions | 30.0 × 40.0 × 40.0 cm |
| Brand                      | Oriel Lighting        |
| Colour                     | BLACK                 |
| Globe Qty                  | 1                     |
| Globe Type                 | E27                   |
| Max. Wattage               | 60W                   |
| Globe Included             | NO                    |
| Recommended Globe          | A-LED-7109240         |
| Voltage                    | 240V                  |
| Overall Height             | 26                    |
| Overall Width              | 35                    |
| Overall Depth              | 35                    |
| Fitting Height             | 26                    |
| Fitting Diameter           | 35                    |
| Shade Fitting Type         | E27 43mm              |
| Primary Material           | METAL                 |
| Supplier Code              | OL2295/35BK           |
| UPI                        | 9324879203234         |