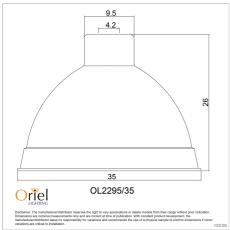

## **Additional information**

| Shipping Weight            | 2.1 kg                |
|----------------------------|-----------------------|
| Shipping Carton Dimensions | 30.0 × 40.0 × 40.0 cm |
| Brand                      | Oriel Lighting        |
| Colour                     | BLACK                 |
| Globe Qty                  | 1                     |
| Globe Type                 | E27                   |
| Max. Wattage               | 60W                   |
| Globe Included             | NO                    |
| Recommended Globe          | A-LED-7109240         |
| Voltage                    | 240V                  |
| Overall Height             | 26                    |
| Overall Width              | 35                    |
| Overall Depth              | 35                    |
| Fitting Height             | 26                    |
| Fitting Diameter           | 35                    |
| Shade Fitting Type         | E27 43mm              |
| Primary Material           | METAL                 |
| Supplier Code              | OL2295/35BK           |
| UPI                        | 9324879203234         |