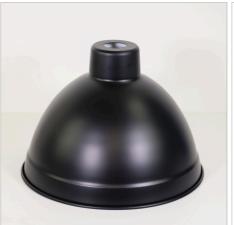

## YARD.35

SKU:OL2295/35BK

A great addition to our Industrial range of metal shades - the YARD.35 is ideally suited for use with our ALBANY suspensions, available seperately as a cloth cord or a chain suspension. This Yard has a matt black outer and white inner, offering good light reflection.

## **Additional information**

| Shipping Weight            | 2.1 kg                |
|----------------------------|-----------------------|
| Shipping Carton Dimensions | 30.0 × 40.0 × 40.0 cm |
| Brand                      | Oriel Lighting        |
| Colour                     | BLACK                 |
| Globe Qty                  | 1                     |
| Globe Type                 | E27                   |
| Max. Wattage               | 60W                   |
| Globe Included             | NO                    |
| Recommended Globe          | A-LED-7109240         |
| Voltage                    | 240V                  |
| Overall Height             | 26                    |
| Overall Width              | 35                    |
| Overall Depth              | 35                    |
| Fitting Height             | 26                    |
| Fitting Diameter           | 35                    |
| Shade Fitting Type         | E27 43mm              |
| Primary Material           | METAL                 |
| Supplier Code              | OL2295/35BK           |
| UPI                        | 9324879203234         |