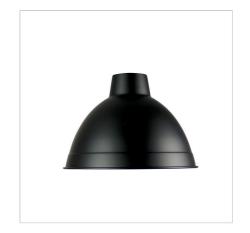

## YARD.35

SKU:OL2295/35BK

A great addition to our Industrial range of metal shades - the YARD.35 is ideally suited for use with our ALBANY suspensions, available seperately as a cloth cord or a chain suspension. This Yard has a matt black outer and white inner, offering good light reflection.

## **Additional information**

| Shipping Weight            | 2.1 kg                |
|----------------------------|-----------------------|
| Shipping Carton Dimensions | 30.0 × 40.0 × 40.0 cm |
| Brand                      | Oriel Lighting        |
| Colour                     | BLACK                 |
| Globe Qty                  | 1                     |
| Globe Type                 | E27                   |
| Max. Wattage               | 60W                   |
| Globe Included             | NO                    |
| Recommended Globe          | A-LED-7109240         |
| Voltage                    | 240V                  |
| Overall Height             | 26                    |
| Overall Width              | 35                    |
| Overall Depth              | 35                    |
| Fitting Height             | 26                    |
| Fitting Diameter           | 35                    |
| Shade Fitting Type         | E27 43mm              |
| Primary Material           | METAL                 |
| Supplier Code              | OL2295/35BK           |
| UPI                        | 9324879203234         |