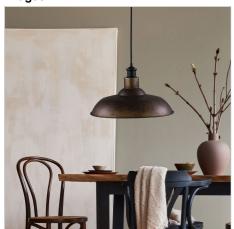

## **SLATER.38 RUST-FINISH**

SKU:OL2298/38RU

Rusty SLATER.38 is hand-painted in faux rust colours. At 160mm high, this shallow shade is ideally suited for use with the decorative LED filament lamps and our ALBANY suspensions (available separately as a cloth cord or a chain suspension, with an E27 lamp holder). Slater is white on the inner of the shade, offering great light reflection.