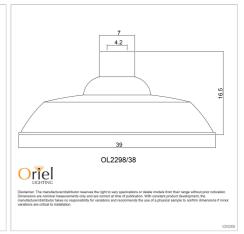

## **SLATER.38 RUST-FINISH**

SKU:OL2298/38RU

Rusty SLATER.38 is hand-painted in faux rust colours. At 160mm high, this shallow shade is ideally suited for use with the decorative LED filament lamps and our ALBANY suspensions (available separately as a cloth cord or a chain suspension, with an E27 lamp holder). Slater is white on the inner of the shade, offering great light reflection.