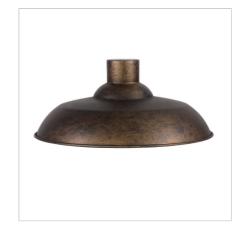

## **SLATER.38 RUST-FINISH**

SKU:OL2298/38RU

Rusty SLATER.38 is hand-painted in faux rust colours. At 160mm high, this shallow shade is ideally suited for use with the decorative LED filament lamps and our ALBANY suspensions (available separately as a cloth cord or a chain suspension, with an E27 lamp holder). Slater is white on the inner of the shade, offering great light reflection.