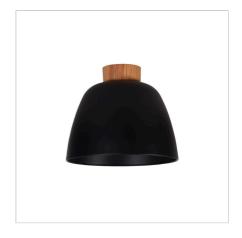

## **TOMMY DIY BLACK**

SKU:OL2461BK

Stylish DIY metal shade with real timber ceiling cover. Designed to fit straight onto an existing batten holder which uses a standard bayonet (B22) globe. Black inner reduces glare.

## **Additional information**

| Shipping Weight 1.5 kg  Shipping Carton Dimensions 19.0 × 25.0 × 25.0 cm  Brand Oriel Lighting  Colour BLACK  Finish MATT  Globe Qty 1  Globe Type B22  Max. Wattage 40W |
|--------------------------------------------------------------------------------------------------------------------------------------------------------------------------|
| Brand Oriel Lighting  Colour BLACK  Finish MATT  Globe Qty 1  Globe Type B22                                                                                             |
| Colour BLACK  Finish MATT  Globe Qty 1  Globe Type B22                                                                                                                   |
| Finish MATT  Globe Qty 1  Globe Type B22                                                                                                                                 |
| Globe Qty 1  Globe Type B22                                                                                                                                              |
| Globe Type B22                                                                                                                                                           |
|                                                                                                                                                                          |
| Max. Wattage 40W                                                                                                                                                         |
|                                                                                                                                                                          |
| Globe Included NO                                                                                                                                                        |
| Recommended Globe A-LED-7109140                                                                                                                                          |
| Indoor / Outdoor / Alfresco Indoor                                                                                                                                       |
| Overall Height 19.5                                                                                                                                                      |
| Overall Width 23                                                                                                                                                         |
| Overall Depth 23                                                                                                                                                         |
| Fitting Height 19.5                                                                                                                                                      |
| Fitting Canopy H3.5 D8                                                                                                                                                   |
| Fitting Diameter 23                                                                                                                                                      |
| Primary Material METAL                                                                                                                                                   |
| PLU 76525                                                                                                                                                                |