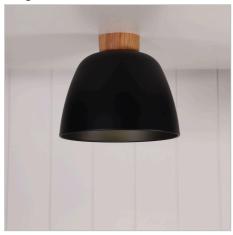

## **TOMMY DIY BLACK**

SKU:OL2461BK

Stylish DIY metal shade with real timber ceiling cover. Designed to fit straight onto an existing batten holder which uses a standard bayonet (B22) globe. Black inner reduces glare.

## **Additional information**

| Shipping Weight 1.5 kg  Shipping Carton Dimensions 19.0 × 25.0 × 25.0 cm  Brand Oriel Lighting  Colour BLACK  Finish MATT  Globe Qty 1  Globe Type B22  Max. Wattage 40W |
|--------------------------------------------------------------------------------------------------------------------------------------------------------------------------|
| Brand Oriel Lighting  Colour BLACK  Finish MATT  Globe Qty 1  Globe Type B22                                                                                             |
| Colour BLACK  Finish MATT  Globe Qty 1  Globe Type B22                                                                                                                   |
| Finish MATT  Globe Qty 1  Globe Type B22                                                                                                                                 |
| Globe Qty 1  Globe Type B22                                                                                                                                              |
| Globe Type B22                                                                                                                                                           |
|                                                                                                                                                                          |
| Max. Wattage 40W                                                                                                                                                         |
|                                                                                                                                                                          |
| Globe Included NO                                                                                                                                                        |
| Recommended Globe A-LED-7109140                                                                                                                                          |
| Indoor / Outdoor / Alfresco Indoor                                                                                                                                       |
| Overall Height 19.5                                                                                                                                                      |
| Overall Width 23                                                                                                                                                         |
| Overall Depth 23                                                                                                                                                         |
| Fitting Height 19.5                                                                                                                                                      |
| Fitting Canopy H3.5 D8                                                                                                                                                   |
| Fitting Diameter 23                                                                                                                                                      |
| Primary Material METAL                                                                                                                                                   |
| PLU 76525                                                                                                                                                                |