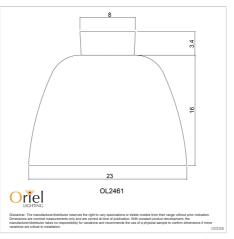

## **Additional information**

| Shipping Weight 1.5 kg  Shipping Carton Dimensions 19.0 × 25.0 × 25.0 cm  Brand Oriel Lighting  Colour BLACK  Finish MATT  Globe Qty 1  Globe Type B22  Max. Wattage 40W |
|--------------------------------------------------------------------------------------------------------------------------------------------------------------------------|
| Brand Oriel Lighting  Colour BLACK  Finish MATT  Globe Qty 1  Globe Type B22                                                                                             |
| Colour BLACK  Finish MATT  Globe Qty 1  Globe Type B22                                                                                                                   |
| Finish MATT  Globe Qty 1  Globe Type B22                                                                                                                                 |
| Globe Qty 1  Globe Type B22                                                                                                                                              |
| Globe Type B22                                                                                                                                                           |
|                                                                                                                                                                          |
| Max. Wattage 40W                                                                                                                                                         |
|                                                                                                                                                                          |
| Globe Included NO                                                                                                                                                        |
| Recommended Globe A-LED-7109140                                                                                                                                          |
| Indoor / Outdoor / Alfresco Indoor                                                                                                                                       |
| Overall Height 19.5                                                                                                                                                      |
| Overall Width 23                                                                                                                                                         |
| Overall Depth 23                                                                                                                                                         |
| Fitting Height 19.5                                                                                                                                                      |
| Fitting Canopy H3.5 D8                                                                                                                                                   |
| Fitting Diameter 23                                                                                                                                                      |
| Primary Material METAL                                                                                                                                                   |
| PLU 76525                                                                                                                                                                |