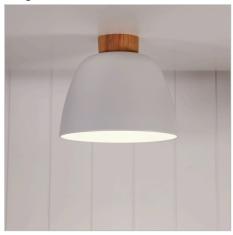

## **TOMMY DIY WHITE**

SKU:OL2461WH

Stylish DIY metal shade with real timber ceiling cover. Designed to fit straight onto an existing batten holder which uses a standard bayonet (B22) globe. White inner provides good light reflection.