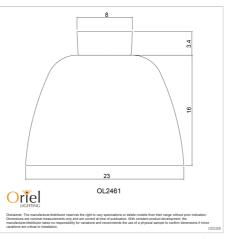

## **Additional information**

| Shipping Weight             | 1.5 kg                |
|-----------------------------|-----------------------|
| Shipping Carton Dimensions  | 19.0 × 25.0 × 25.0 cm |
| Brand                       | Oriel Lighting        |
| Colour                      | White                 |
| Finish                      | MATT                  |
| Globe Qty                   | 1                     |
| Globe Type                  | B22                   |
| Max. Wattage                | 40W                   |
| Globe Included              | NO                    |
| Recommended Globe           | A-LED-7109140         |
| Indoor / Outdoor / Alfresco | Indoor                |
| Overall Height              | 19.5                  |
| Overall Width               | 23                    |
| Overall Depth               | 23                    |
| Fitting Height              | 19.5                  |
| Fitting Canopy              | H3.5 D8               |
| Fitting Diameter            | 23                    |
| Primary Material            | METAL                 |
| PLU                         | 76526                 |
|                             |                       |