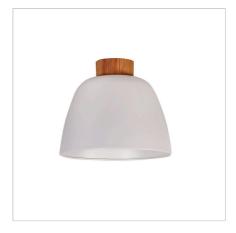

## **TOMMY DIY WHITE**

SKU:OL2461WH

Stylish DIY metal shade with real timber ceiling cover. Designed to fit straight onto an existing batten holder which uses a standard bayonet (B22) globe. White inner provides good light reflection.