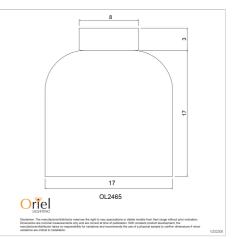

## **Additional information**

| Shipping Weight             | 1.5 kg                |
|-----------------------------|-----------------------|
| Shipping Carton Dimensions  | 24.0 × 23.0 × 23.0 cm |
| Brand                       | Oriel Lighting        |
| Colour                      | Brass                 |
| Globe Qty                   | 1                     |
| Globe Type                  | B22                   |
| Max. Wattage                | 40W                   |
| Globe Included              | NO                    |
| Recommended Globe           | A-LED-7109140         |
| Indoor / Outdoor / Alfresco | Indoor                |
| Overall Height              | 20                    |
| Overall Width               | 17                    |
| Overall Depth               | 17                    |
| Fitting Height              | 20                    |
| Fitting Canopy              | 8                     |
| Fitting Diameter            | 17                    |
| Primary Material            | GLASS                 |
| PLU                         | 76528                 |
| Supplier Code               | OL2465BR              |
|                             |                       |