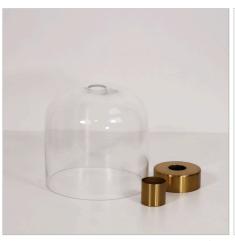

## **BURTON DIY BRASS**

SKU:OL2465BR

Add subtle sophistication to your space with the BURTON. The simple but elegant clear glass shade allows the end user to showcase a bulb of their choosing. This DIY is designed to fit straight onto an existing batten holder that takes a standard bayonet (B22) globe. Batten cover and lamp-holder skirt cover are included.

| UPI                    | 9324879224482                                       |
|------------------------|-----------------------------------------------------|
| In The Box             | 1 x glass, 1 x batten holder cover, 1 x skirt cover |
| Electrician To Install | DIY fitting – installed on existing batten-holder   |
| Warranty / Guarantee   | 12 Month Replacement Guarantee                      |