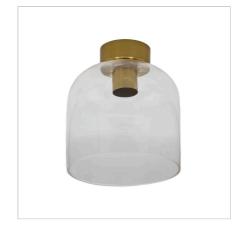

## **BURTON DIY BRASS**

SKU:OL2465BR

Add subtle sophistication to your space with the BURTON. The simple but elegant clear glass shade allows the end user to showcase a bulb of their choosing. This DIY is designed to fit straight onto an existing batten holder that takes a standard bayonet (B22) globe. Batten cover and lamp-holder skirt cover are included.