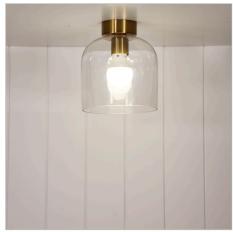

## **BURTON DIY BRASS**

SKU:OL2465BR

Add subtle sophistication to your space with the BURTON. The simple but elegant clear glass shade allows the end user to showcase a bulb of their choosing. This DIY is designed to fit straight onto an existing batten holder that takes a standard bayonet (B22) globe. Batten cover and lamp-holder skirt cover are included.