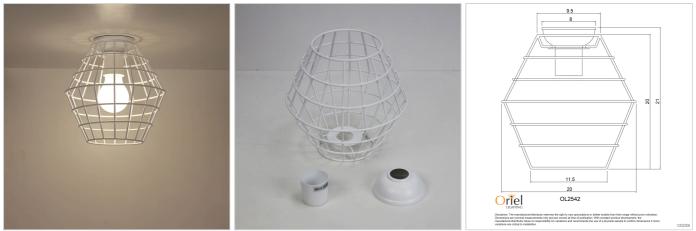

## **MACI.18 WHITE**

SKU:OL2542WH

MACI.18 retro-industrial DIY shade, features an open mesh body. Ideal for a DIY ceiling fitting, MACI can also be used on a pendant suspension or a small table lamp base. Supplied with a matching batten cover and skirt cover.

#### Additional information

| Shipping Weight             | 0.9 kg                |
|-----------------------------|-----------------------|
| Shipping Carton Dimensions  | 22.0 × 22.0 × 22.0 cm |
| Brand                       | Oriel Lighting        |
| Colour                      | White                 |
| Finish                      | MATT                  |
| Globe Qty                   | 1                     |
| Globe Type                  | B22                   |
| Max. Wattage                | 60W                   |
| Globe Included              | NO                    |
| Recommended Globe           | A-LED-7109140         |
| Voltage                     | 240V                  |
| Indoor / Outdoor / Alfresco | Indoor                |
| Overall Height              | 21                    |
| Overall Width               | 20                    |
| Overall Depth               | 20                    |
| Fitting Height              | 21                    |
| Fitting Canopy              | 8                     |
| Fitting Diameter            | 20                    |
| Fitting Material            | METAL                 |

#### Print MACI.18 WHITE

| Primary Material       | METAL                                                 |
|------------------------|-------------------------------------------------------|
| Supplier Code          | OL2542WH                                              |
| UPI                    | 9324879222600                                         |
| In The Box             | 1 x fitting, 1 x batten holder cover, 1 x skirt cover |
| Electrician To Install | DIY fitting – installed on existing batten-holder     |
| DIY                    | A competent handy-person can DIY                      |
| Warranty / Guarantee   | 12 Month Replacement Guarantee                        |