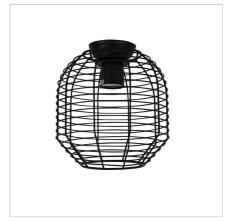

## **EVE.18 BLACK**

SKU:OL2543BK

EVE retro-industrial DIY shade, features an open mesh body. Ideal for a DIY ceiling fitting, on a pendant suspension or even a small table lamp base. Matching batten cover and lamp-holder skirt cover are included.