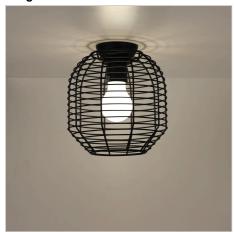

## **EVE.18 BLACK**

SKU:OL2543BK

EVE retro-industrial DIY shade, features an open mesh body. Ideal for a DIY ceiling fitting, on a pendant suspension or even a small table lamp base. Matching batten cover and lamp-holder skirt cover are included.