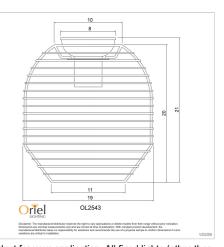

## **Additional information**

| Shipping Weight             | 0.9 kg                |
|-----------------------------|-----------------------|
| Shipping Carton Dimensions  | 23.0 × 21.0 × 21.0 cm |
| Brand                       | Oriel Lighting        |
| Colour                      | BLACK                 |
| Finish                      | MATT                  |
| Globe Qty                   | 1                     |
| Globe Type                  | B22                   |
| Max. Wattage                | 60W                   |
| Globe Included              | NO                    |
| Recommended Globe           | A-LED-7109140         |
| Voltage                     | 240V                  |
| Indoor / Outdoor / Alfresco | Indoor                |
| Overall Height              | 21                    |
| Overall Width               | 19                    |
| Overall Depth               | 19                    |
| Fitting Height              | 21                    |
| Fitting Canopy              | 8                     |
| Fitting Diameter            | 19                    |
| Fitting Material            | METAL                 |
|                             | ·                     |