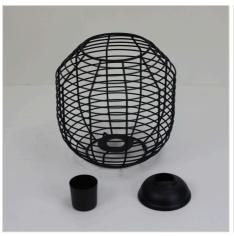

## **EVE.18 BLACK**

SKU:OL2543BK

EVE retro-industrial DIY shade, features an open mesh body. Ideal for a DIY ceiling fitting, on a pendant suspension or even a small table lamp base. Matching batten cover and lamp-holder skirt cover are included.

| 0/20, 1.10 i iii |              | Time Evel to Be tore                                  |
|------------------|--------------|-------------------------------------------------------|
| Primary          | / Material   | METAL                                                 |
| Suppli           | er Code      | OL2543BK                                              |
| L                | JPI          | 9324879216661                                         |
| In Th            | ne Box       | 1 x fitting, 1 x batten holder cover, 1 x skirt cover |
| Electricia       | n To Install | DIY fitting – installed on existing batten-holder     |
| 1                | DIY          | A competent handy-person can DIY                      |
| Warranty         | / Guarantee  | 12 Month Replacement Guarantee                        |
|                  |              |                                                       |