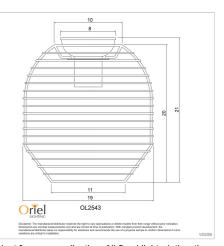

## **Additional information**

| Shipping Weight             | 0.9 kg                |
|-----------------------------|-----------------------|
| Shipping Carton Dimensions  | 23.0 × 21.0 × 21.0 cm |
| Brand                       | Oriel Lighting        |
| Colour                      | White                 |
| Finish                      | MATT                  |
| Globe Qty                   | 1                     |
| Globe Type                  | B22                   |
| Max. Wattage                | 60W                   |
| Globe Included              | NO                    |
| Recommended Globe           | A-LED-7109140         |
| Voltage                     | 240V                  |
| Indoor / Outdoor / Alfresco | Indoor                |
| Overall Height              | 21                    |
| Overall Width               | 19                    |
| Overall Depth               | 19                    |
| Fitting Height              | 21                    |
| Fitting Canopy              | 8                     |
| Fitting Diameter            | 19                    |
| Fitting Material            | METAL                 |
| 1                           |                       |