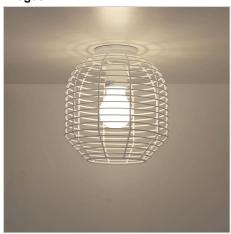

## **EVE.18 WHITE**

SKU:OL2543WH

EVE retro-industrial DIY shade, features an open mesh body. Ideal for a DIY ceiling fitting, on a pendant suspension or even a small table lamp base. Matching batten cover and lamp-holder skirt cover are included.