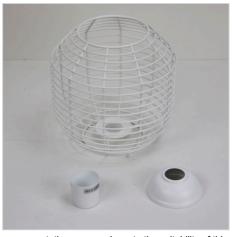

## **EVE.18 WHITE**

SKU:OL2543WH

EVE retro-industrial DIY shade, features an open mesh body. Ideal for a DIY ceiling fitting, on a pendant suspension or even a small table lamp base. Matching batten cover and lamp-holder skirt cover are included.

6/4/25, 10:03 AM Print EVE.18 WHITE

| Primary Material       | METAL                                                 |
|------------------------|-------------------------------------------------------|
| Supplier Code          | OL2543WH                                              |
| UPI                    | 9324879222716                                         |
| In The Box             | 1 x fitting, 1 x batten holder cover, 1 x skirt cover |
| Electrician To Install | DIY fitting – installed on existing batten-holder     |
| DIY                    | A competent handy-person can DIY                      |
| Warranty / Guarantee   | 12 Month Replacement Guarantee                        |