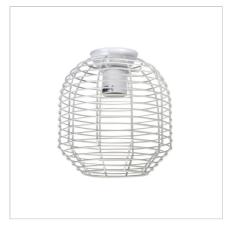

## **EVE.18 WHITE**

SKU:OL2543WH

EVE retro-industrial DIY shade, features an open mesh body. Ideal for a DIY ceiling fitting, on a pendant suspension or even a small table lamp base. Matching batten cover and lamp-holder skirt cover are included.