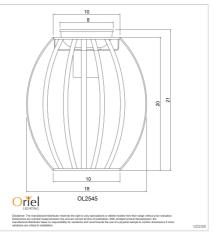

## **Additional information**

| a                           |                       |
|-----------------------------|-----------------------|
| Shipping Weight             | 0.9 kg                |
| Shipping Carton Dimensions  | 23.0 × 20.0 × 20.0 cm |
| Brand                       | Oriel Lighting        |
| Colour                      | BLACK                 |
| Globe Qty                   | 1                     |
| Globe Type                  | B22                   |
| Max. Wattage                | 60W                   |
| Globe Included              | NO                    |
| Recommended Globe           | A-LED-21706140        |
| Voltage                     | 240V                  |
| Indoor / Outdoor / Alfresco | Indoor                |
| Overall Height              | 21                    |
| Overall Width               | 18                    |
| Overall Depth               | 18                    |
| Fitting Height              | 21                    |
| Fitting Canopy              | 8                     |
| Fitting Diameter            | 18                    |
| Primary Material            | METAL                 |
| IP Rating                   | IP20                  |
|                             |                       |