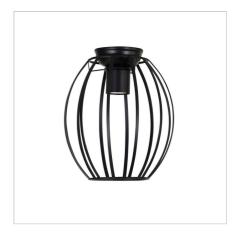

## **STAVE.18 BLACK**

SKU:OL2545BK

Retro-industrial DIY shade, features an open mesh body. DIY batten fix light fitting. Supplied with a matching batten cover and skirt cover.