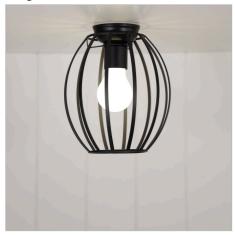

## **STAVE.18 BLACK**

SKU:OL2545BK

Retro-industrial DIY shade, features an open mesh body. DIY batten fix light fitting. Supplied with a matching batten cover and skirt cover.