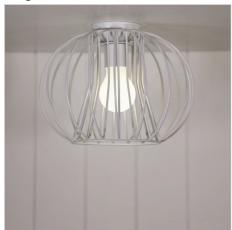

## **MALO.25 WHITE**

SKU:OL2546WH

Retro-industrial DIY shade, features an open mesh body. DIY batten fix light fitting. Supplied with a matching batten cover and skirt cover.