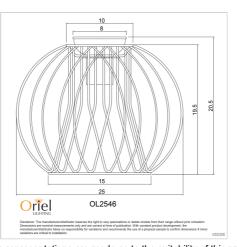

## **Additional information**

| Shipping Weight             | 1.0 kg                |
|-----------------------------|-----------------------|
|                             |                       |
| Shipping Carton Dimensions  | 22.0 × 27.0 × 27.0 cm |
| Brand                       | Oriel Lighting        |
| Colour                      | White                 |
| Globe Qty                   | 1                     |
| Globe Type                  | B22                   |
| Max. Wattage                | 60W                   |
| Globe Included              | NO                    |
| Recommended Globe           | A-LED-21706140        |
| Voltage                     | 240V                  |
| Indoor / Outdoor / Alfresco | Indoor                |
| Overall Height              | 20.5                  |
| Overall Width               | 25                    |
| Overall Depth               | 25                    |
| Fitting Height              | 20.5                  |
| Fitting Canopy              | 8                     |
| Fitting Diameter            | 25                    |
| Primary Material            | METAL                 |
| IP Rating                   | IP20                  |
|                             |                       |