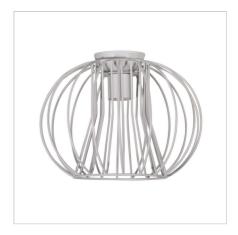

## **MALO.25 WHITE**

SKU:OL2546WH

Retro-industrial DIY shade, features an open mesh body. DIY batten fix light fitting. Supplied with a matching batten cover and skirt cover.