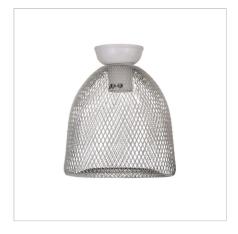

## **TELLIS.18 WHITE**

SKU:OL2547WH

Retro-industrial DIY shade, features an open wire mesh body. DIY batten fix light fitting. Supplied with a matching batten cover and skirt cover.

## **Images**

Unless stated, fittings do not include globes (bulbs). No representations are made as to the suitability of this product for your application. All fixed lights (other than DIY lights) should be installed by a licensed electrical contractor. Due to continuing product development, some specifications may change over time. Refer to our detailed Terms and Conditions, online at: www.oriel-lighting.com.au | Details and specifications are current at the time of printing, and with constant product development, subject to change.