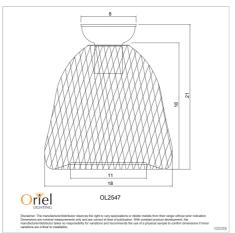

## **Additional information**

| 0.9 kg                |
|-----------------------|
| 20.0 × 21.0 × 21.0 cm |
| Oriel Lighting        |
| White                 |
| 1                     |
| B22                   |
| 60W                   |
| NO                    |
| A-LED-21706140        |
| 240V                  |
| Indoor                |
| 21                    |
| 18                    |
| 18                    |
| 21                    |
| 8                     |
| 18                    |
| Open 11               |
| METAL                 |
|                       |

| Primary Material       | METAL                                                 |
|------------------------|-------------------------------------------------------|
| IP Rating              | IP20                                                  |
| PLU                    | 76492                                                 |
| Supplier Code          | OL2547WH                                              |
| UPI                    | 9324879223935                                         |
| In The Box             | 1 x fitting, 1 x batten holder cover, 1 x skirt cover |
| Electrician To Install | DIY fitting – installed on existing batten-holder     |
| DIY                    | YES                                                   |
| Warranty / Guarantee   | 12 Month Replacement Guarantee                        |