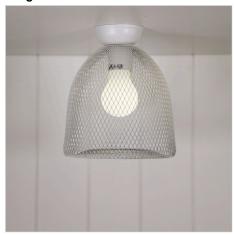

## **TELLIS.18 WHITE**

SKU:OL2547WH

Retro-industrial DIY shade, features an open wire mesh body. DIY batten fix light fitting. Supplied with a matching batten cover and skirt cover.

## **Images**

Unless stated, fittings do not include globes (bulbs). No representations are made as to the suitability of this product for your application. All fixed lights (other than DIY lights) should be installed by a licensed electrical contractor. Due to continuing product development, some specifications may change over time. Refer to our detailed Terms and Conditions, online at: www.oriel-lighting.com.au | Details and specifications are current at the time of printing, and with constant product development, subject to change.