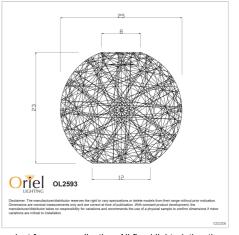

## **Additional information**

| Shipping Weight             | 0.5 kg                |
|-----------------------------|-----------------------|
| Shipping Carton Dimensions  | 28.0 × 29.0 × 29.0 cm |
| Brand                       | Oriel Lighting        |
| Colour                      | BLACK                 |
| Globe Qty                   | 1                     |
| Globe Type                  | B22                   |
| Max. Wattage                | 42W                   |
| Globe Included              | NO                    |
| Recommended Globe           | A-LED-7109140         |
| Voltage                     | 240V                  |
| Indoor / Outdoor / Alfresco | Indoor                |
| Overall Height              | 23                    |
| Overall Width               | 25                    |
| Overall Depth               | 25                    |
| Fitting Height              | 23                    |
| Fitting Diameter            | 25                    |
| Fitting Other Dimension     | Open 12               |
| Primary Material            | STRING                |
| Supplier Code               | OL2593BK              |
|                             |                       |