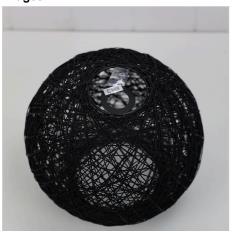

## **KONO 25 BLACK**

SKU:OL2593BK

KONO DIY woven string spherical shade. Designed to fit straight onto an existing batten holder or suspended on a B22 DIY cord-set. A large opening at the bottom makes changing globes a breeze.