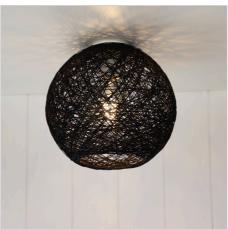

## **KONO 25 BLACK**

SKU:OL2593BK

KONO DIY woven string spherical shade. Designed to fit straight onto an existing batten holder or suspended on a B22 DIY cord-set. A large opening at the bottom makes changing globes a breeze.