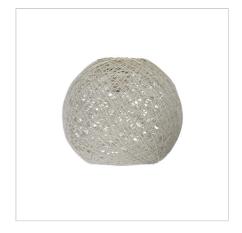

## **KONO 25 WHITE**

SKU:OL2593WH

KONO DIY woven-string spherical shade. Designed to fit straight onto an existing batten holder or suspended on a B22 DIY cord-set. A large opening at the bottom makes changing globes a breeze.