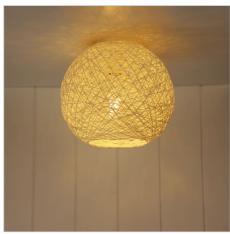

## **KONO 25 WHITE**

SKU:OL2593WH

KONO DIY woven-string spherical shade. Designed to fit straight onto an existing batten holder or suspended on a B22 DIY cord-set. A large opening at the bottom makes changing globes a breeze.