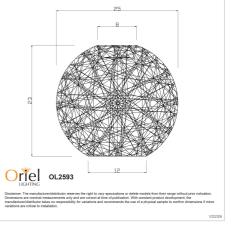

## **Additional information**

| Shipping Weight             | 0.5 kg                |
|-----------------------------|-----------------------|
| Shipping Carton Dimensions  | 28.0 × 29.0 × 29.0 cm |
| Brand                       | Oriel Lighting        |
| Colour                      | White                 |
| Globe Qty                   | 1                     |
| Globe Type                  | B22                   |
| Max. Wattage                | 60W                   |
| Globe Included              | NO                    |
| Recommended Globe           | A-LED-7109140         |
| Voltage                     | 240V                  |
| Indoor / Outdoor / Alfresco | Indoor                |
| Overall Height              | 23                    |
| Overall Width               | 25                    |
| Overall Depth               | 25                    |
| Fitting Height              | 23                    |
| Fitting Diameter            | 25                    |
| Fitting Other Dimension     | Open 12               |
| Primary Material            | STRING                |
| Supplier Code               | OL2593WH              |
|                             |                       |