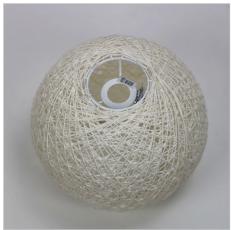

## **KONO 25 WHITE**

SKU:OL2593WH

KONO DIY woven-string spherical shade. Designed to fit straight onto an existing batten holder or suspended on a B22 DIY cord-set. A large opening at the bottom makes changing globes a breeze.