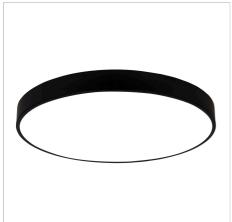

## **ORBIS.50 BLACK**

SKU:OL49861/50BK

The ORBIS flush ceiling light is an ideal choice for a contemporary home or office. CTS (Colour Temperature Switching) allows the installing electrician to select the preferred colour temperature. The ORBIS can be dimmed using a suitable LED friendly dimmer.