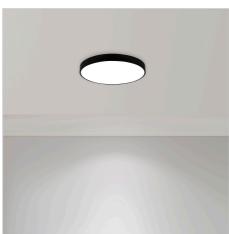

## **ORBIS.50 BLACK**

SKU:OL49861/50BK

The ORBIS flush ceiling light is an ideal choice for a contemporary home or office. CTS (Colour Temperature Switching) allows the installing electrician to select the preferred colour temperature. The ORBIS can be dimmed using a suitable LED friendly dimmer.