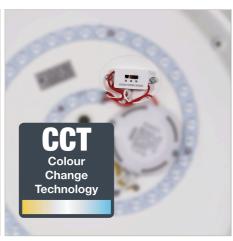

## **ORBIS.50 BLACK**

SKU:OL49861/50BK

The ORBIS flush ceiling light is an ideal choice for a contemporary home or office. CTS (Colour Temperature Switching) allows the installing electrician to select the preferred colour temperature. The ORBIS can be dimmed using a suitable LED friendly dimmer.