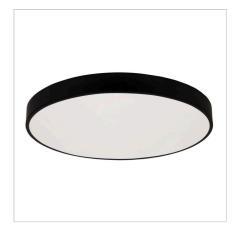

## **ORBIS.50 BLACK**

SKU:OL49861/50BK

The ORBIS flush ceiling light is an ideal choice for a contemporary home or office. CTS (Colour Temperature Switching) allows the installing electrician to select the preferred colour temperature. The ORBIS can be dimmed using a suitable LED friendly dimmer.