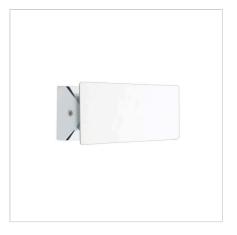

## NIMMO

SKU:OL51121WH

The Nimmo has a tiltable front plate allowing the light beam to be altered to shine both up & down the wall, just down or just up. CTS (Colour Temperature Switching) allows the installing electrician to select the preferred colour temperature.

## **Additional information**

| Shipping Weight            | 0.8 kg                                                     |
|----------------------------|------------------------------------------------------------|
| Shipping Carton Dimensions | 6.5 × 10.5 × 28.5 cm                                       |
| Brand                      | Oriel Lighting                                             |
| Globe Type                 | INTEGRAL.LED                                               |
| Max. Wattage               | 8W                                                         |
| Overall Height             | 9                                                          |
| Overall Width              | 27                                                         |
| Overall Depth              | 5.5                                                        |
| Light Source               | TRICOLOUR.LED                                              |
| Lumen Output               | 650lm                                                      |
| Colour Temperature         | 3000/4000/5000                                             |
| Colour Rendition (CRI)     | >Ra83                                                      |
| Dimmable                   | Dimmable with LED friendly dimmer                          |
| PLU                        | 76577                                                      |
| Supplier Code              | OL51121WH                                                  |
| UPI                        | 9324879225021                                              |
| Electrician To Install     | This fitting should be installed by a licenced electrician |
| Warranty / Guarantee       | 12 Month Replacement Guarantee                             |