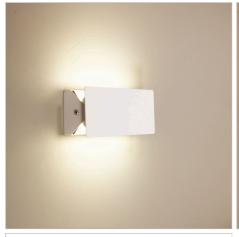

## NIMMO

SKU:OL51121WH

The Nimmo has a tiltable front plate allowing the light beam to be altered to shine both up & down the wall, just down or just up. CTS (Colour Temperature Switching) allows the installing electrician to select the preferred colour temperature.