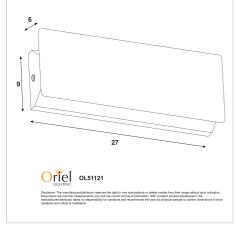

## **Additional information**

| Shipping Weight            | 0.8 kg                                                     |
|----------------------------|------------------------------------------------------------|
| Shipping Carton Dimensions | 6.5 × 10.5 × 28.5 cm                                       |
| Brand                      | Oriel Lighting                                             |
| Globe Type                 | INTEGRAL.LED                                               |
| Max. Wattage               | 8W                                                         |
| Overall Height             | 9                                                          |
| Overall Width              | 27                                                         |
| Overall Depth              | 5.5                                                        |
| Light Source               | TRICOLOUR.LED                                              |
| Lumen Output               | 650lm                                                      |
| Colour Temperature         | 3000/4000/5000                                             |
| Colour Rendition (CRI)     | >Ra83                                                      |
| Dimmable                   | Dimmable with LED friendly dimmer                          |
| PLU                        | 76577                                                      |
| Supplier Code              | OL51121WH                                                  |
| UPI                        | 9324879225021                                              |
| Electrician To Install     | This fitting should be installed by a licenced electrician |
| Warranty / Guarantee       | 12 Month Replacement Guarantee                             |