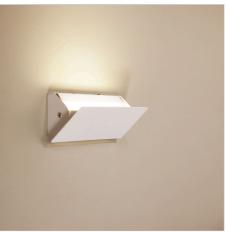

## NIMMO

SKU:OL51121WH

The Nimmo has a tiltable front plate allowing the light beam to be altered to shine both up & down the wall, just down or just up. CTS (Colour Temperature Switching) allows the installing electrician to select the preferred colour temperature.