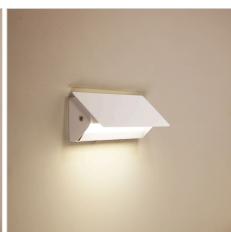

## NIMMO

SKU:OL51121WH

The Nimmo has a tiltable front plate allowing the light beam to be altered to shine both up & down the wall, just down or just up. CTS (Colour Temperature Switching) allows the installing electrician to select the preferred colour temperature.