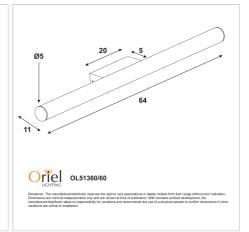

## **Additional information**

|                            | kg<br>× 13.0 × 67.0 cm<br>el Lighting |
|----------------------------|---------------------------------------|
|                            |                                       |
| <b>Brand</b> Orie          | el Lighting                           |
|                            |                                       |
| Colour                     | ome                                   |
| Finish OP/                 | AL MATT                               |
| Globe Type INT             | EGRAL.LED                             |
| Max. Wattage 12V           | V                                     |
| Overall Height 5           |                                       |
| Overall Width 64           |                                       |
| Overall Depth 11           |                                       |
| Fitting Backplate 20 >     | ¢ 5                                   |
| Fitting Diameter 5         |                                       |
| Fitting Projection 11      |                                       |
| Light Source TRI           | COLOUR.LED                            |
| Lumen Output 130           | 0                                     |
| Colour Temperature CTS     | S3000/4000/5000K                      |
| Colour Rendition (CRI) >Ra | 85                                    |
| IP Rating IP44             | 4                                     |
| <b>Dimmable</b> Yes        | with LED friendly dimmer              |