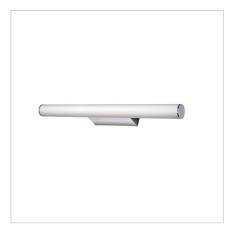

## **TRELLA.60 CHROME**

SKU:OL51360/60CH

The TRELLA is a simple and efficient wall light, with an opal matt acrylic tubular diffuser. The colour temperature can be selected between 3000, 4000 & 5000K at installation. The high colour rendition makes this an excellent vanity light.