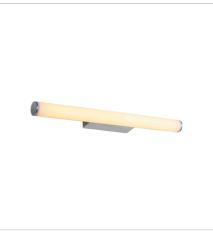

## **TRELLA.60 CHROME**

SKU:OL51360/60CH

The TRELLA is a simple and efficient wall light, with an opal matt acrylic tubular diffuser. The colour temperature can be selected between 3000, 4000 & 5000K at installation. The high colour rendition makes this an excellent vanity light.