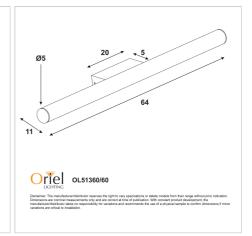

## **Additional information**

| Shipping Weight            | 1.4 kg                       |
|----------------------------|------------------------------|
| Shipping Carton Dimensions | 7.0 × 13.0 × 67.0 cm         |
| Brand                      | Oriel Lighting               |
| Colour                     | White                        |
| Finish                     | OPAL MATT                    |
| Globe Type                 | INTEGRAL.LED                 |
| Max. Wattage               | 12W                          |
| Overall Height             | 5                            |
| Overall Width              | 64                           |
| Overall Depth              | 11                           |
| Fitting Backplate          | 20 x 5                       |
| Fitting Diameter           | 5                            |
| Fitting Projection         | 11                           |
| Light Source               | TRICOLOUR.LED                |
| Lumen Output               | 1300                         |
| Colour Temperature         | CTS3000/4000/5000K           |
| Colour Rendition (CRI)     | >Ra85                        |
| IP Rating                  | IP44                         |
| Dimmable                   | Yes with LED friendly dimmer |
|                            |                              |