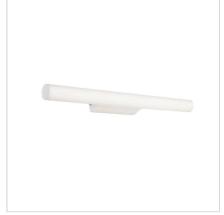

## **TRELLA.60 WHITE**

SKU:OL51360/60WH

The TRELLA is a simple and efficient wall light, with an opal matt acrylic tubular diffuser. The colour temperature can be selected between 3000, 4000 & 5000K at installation. The high colour rendition makes this an excellent vanity light.