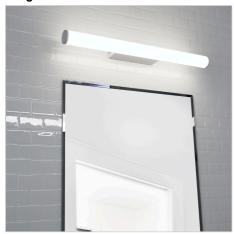

## **TRELLA.60 WHITE**

SKU:OL51360/60WH

The TRELLA is a simple and efficient wall light, with an opal matt acrylic tubular diffuser. The colour temperature can be selected between 3000, 4000 & 5000K at installation. The high colour rendition makes this an excellent vanity light.