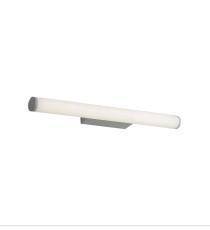

## **TRELLA.60 WHITE**

SKU:OL51360/60WH

The TRELLA is a simple and efficient wall light, with an opal matt acrylic tubular diffuser. The colour temperature can be selected between 3000, 4000 & 5000K at installation. The high colour rendition makes this an excellent vanity light.