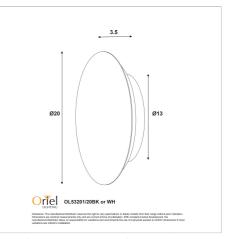

## **Additional information**

| Shipping Weight            | 0.8 kg                         |
|----------------------------|--------------------------------|
| Shipping Carton Dimensions | 5.0 × 22.0 × 22.0 cm           |
| Brand                      | Oriel Lighting                 |
| Colour                     | BLACK                          |
| Globe Type                 | INTEGRAL.LED                   |
| Max. Wattage               | 8W                             |
| Voltage                    | 240V                           |
| Overall Height             | 19.5                           |
| Overall Width              | 19.5                           |
| Overall Depth              | 3.5                            |
| Fitting Backplate          | D13                            |
| Light Source               | TRICOLOUR.LED                  |
| Lumen Output               | 875lumen                       |
| Colour Temperature         | CTS3000/4000/5000K             |
| Colour Rendition (CRI)     | >Ra85                          |
| Dimmable                   | Yes with LED friendly dimmer   |
| Supplier Code              | OL53201/20BK                   |
| UPI                        | 9324879226097                  |
| Warranty / Guarantee       | 12 Month Replacement Guarantee |
|                            |                                |