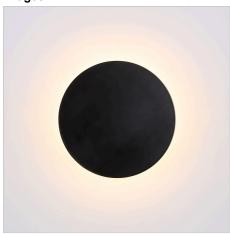

## **DOT.20 BLACK**

SKU:OL53201/20BK

The DOT is a backlit LED wall light, washing the wall with light. Tri-Colour, the colour temperature can be selected by the installing electrician. A simple design giving a striking lighting effect.