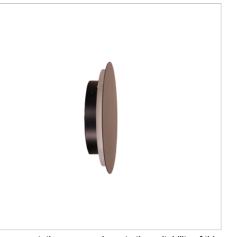

## **Additional information**

| Shipping Weight            | 0.8 kg                         |
|----------------------------|--------------------------------|
| Shipping Carton Dimensions | 5.0 × 22.0 × 22.0 cm           |
| Brand                      | Oriel Lighting                 |
| Colour                     | BLACK                          |
| Globe Type                 | INTEGRAL.LED                   |
| Max. Wattage               | 8W                             |
| Voltage                    | 240V                           |
| Overall Height             | 19.5                           |
| Overall Width              | 19.5                           |
| Overall Depth              | 3.5                            |
| Fitting Backplate          | D13                            |
| Light Source               | TRICOLOUR.LED                  |
| Lumen Output               | 875lumen                       |
| Colour Temperature         | CTS3000/4000/5000K             |
| Colour Rendition (CRI)     | >Ra85                          |
| Dimmable                   | Yes with LED friendly dimmer   |
| Supplier Code              | OL53201/20BK                   |
| UPI                        | 9324879226097                  |
| Warranty / Guarantee       | 12 Month Replacement Guarantee |
|                            |                                |