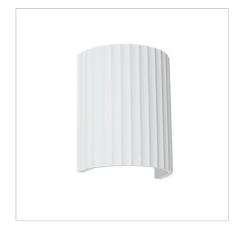

## **MIA WALL SCONCE**

SKU:OL53514

MIA wall light, designed to shine light up and down the wall. Finished in raw plaster, ready for painting. Make it a feature by painting the MIA in a contrasting colour or blend it into the wall by painting it the same as the wall colour. Ideal for a theatre room, bedroom or living room. Supplied without a globe, allowing the end user to select the most appropriate globe for their application.