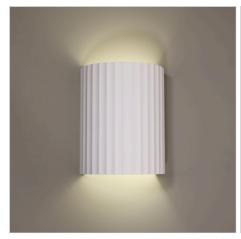

## **MIA WALL SCONCE**

SKU:OL53514

MIA wall light, designed to shine light up and down the wall. Finished in raw plaster, ready for painting. Make it a feature by painting the MIA in a contrasting colour or blend it into the wall by painting it the same as the wall colour. Ideal for a theatre room, bedroom or living room. Supplied without a globe, allowing the end user to select the most appropriate globe for their application.