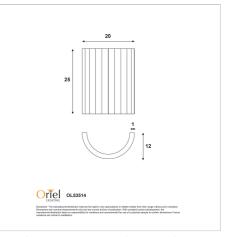

## **Additional information**

| Shipping Weight             | 2.1 kg                |
|-----------------------------|-----------------------|
| Shipping Carton Dimensions  | 18.0 × 26.0 × 31.0 cm |
| Brand                       | Oriel Lighting        |
| Colour                      | White                 |
| Globe Qty                   | 1                     |
| Globe Type                  | E14                   |
| Max. Wattage                | 42W                   |
| Indoor / Outdoor / Alfresco | Indoor                |
| Overall Height              | 25                    |
| Overall Width               | 20                    |
| Overall Depth               | 12                    |
| Fitting Material            | Raw Gypsym (plaster)  |
| Supplier Code               | OL53514               |
| UPI                         | 9324879227230         |