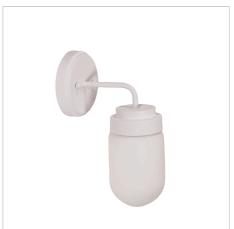

## **DUNBURN WHITE**

SKU:OL54191WH

DUNBURN wall sconce ideally suited as a vanity light. The mid-century styling of this wall light makes it a great choice as a vanity light. The opal matt glass diffuses the light beautifully.