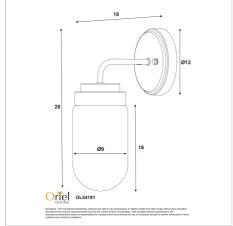

## **Additional information**

| Shipping Weight            | 1.0 kg                |
|----------------------------|-----------------------|
| Shipping Carton Dimensions | 14.0 × 24.0 × 27.0 cm |
| Brand                      | Oriel Lighting        |
| Colour                     | White                 |
| Globe Qty                  | 1                     |
| Globe Type                 | E27                   |
| Max. Wattage               | 42W                   |
| Globe Included             | NO                    |
| Recommended Globe          | A-LED-21706240        |
| Voltage                    | 240V                  |
| Overall Height             | 28                    |
| Overall Width              | 12                    |
| Overall Depth              | 18                    |
| Fitting Backplate          | D12 P3                |
| Fitting Other Dimension    | Glass Opening 7       |
| Fitting Glass              | D9 H15                |
| Primary Material           | Steel                 |
| IP Rating                  | IP44                  |
| Supplier Code              | OL54191WH             |