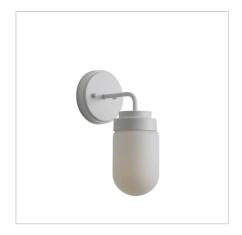

## **DUNBURN WHITE**

SKU:OL54191WH

DUNBURN wall sconce ideally suited as a vanity light. The mid-century styling of this wall light makes it a great choice as a vanity light. The opal matt glass diffuses the light beautifully.