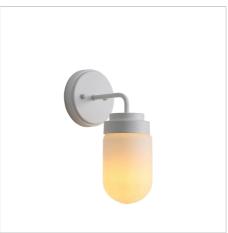

## **DUNBURN WHITE**

SKU:OL54191WH

DUNBURN wall sconce ideally suited as a vanity light. The mid-century styling of this wall light makes it a great choice as a vanity light. The opal matt glass diffuses the light beautifully.