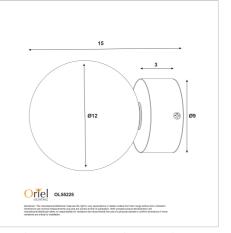

## **Additional information**

| Shipping Weight            | 0.6 kg                |
|----------------------------|-----------------------|
| Shipping Carton Dimensions | 15.0 × 15.0 × 18.0 cm |
| Brand                      | Oriel Lighting        |
| Colour                     | White                 |
| Globe Qty                  | 1                     |
| Globe Type                 | G9                    |
| Max. Wattage               | 7W                    |
| Globe Included             | YES                   |
| Recommended Globe          | A-LED-864640          |
| Voltage                    | 240V                  |
| Overall Height             | 12                    |
| Overall Width              | 12                    |
| Overall Depth              | 15                    |
| Fitting Backplate          | D9 P3                 |
| Fitting Other Dimension    | Glass opening 2.5     |
| Fitting Glass              | OPAL MATT             |
| Primary Material           | Steel                 |
| Light Source               | G9 LED                |
| IP Rating                  | IP44                  |
|                            |                       |