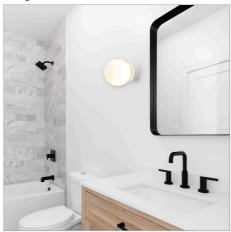

## **GLOBO WHITE**

SKU:OL54225WH

GLOBO wall light a simple and effective vanity light. The Globo comes supplied with a retrofit 4W 4000K G9 LED bulb. The opal matt glass diffuses the light perfectly.