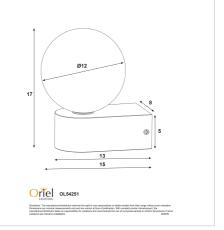

## **Additional information**

| Obligation Wellsha          | a a tra               |
|-----------------------------|-----------------------|
| Shipping Weight             | 0.6 kg                |
| Shipping Carton Dimensions  | 14.0 × 17.0 × 20.0 cm |
| Brand                       | Oriel Lighting        |
| Colour                      | SATIN BRASS           |
| Globe Qty                   | 1                     |
| Globe Type                  | G9                    |
| Max. Wattage                | 7W                    |
| Globe Included              | YES                   |
| Recommended Globe           | A-LED-864640          |
| Voltage                     | 240V                  |
| Indoor / Outdoor / Alfresco | Indoor                |
| Overall Height              | 17                    |
| Overall Width               | 12                    |
| Overall Depth               | 15                    |
| Fitting Backplate           | H5 W8                 |
| Fitting Glass               | D12                   |
| Primary Material            | Steel                 |
| Light Source                | G9 LED                |
| IP Rating                   | IP44                  |
|                             |                       |