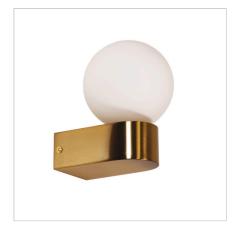

## **MINNE SATIN BRASS**

SKU:OL54251SB

The MINNE is an ideal vanity light, featuring a 12cm diameter opal glass. The MINNE is supplied with a G9 LED bulb, all ready to go.