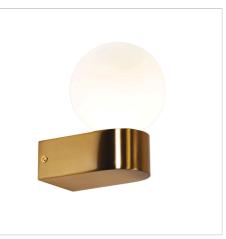

## **MINNE SATIN BRASS**

SKU:OL54251SB

The MINNE is an ideal vanity light, featuring a 12cm diameter opal glass. The MINNE is supplied with a G9 LED bulb, all ready to go.