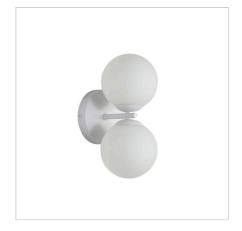

## **OBERON.2 WHITE**

SKU:OL54292WH

The OBERON.2, a mix of modern and mid-century style. The iconic glass opal matt spheres diffuse the light perfectly. The OBERON.2 comes supplied with two retrofit 4W 4000K G9 LED bulb