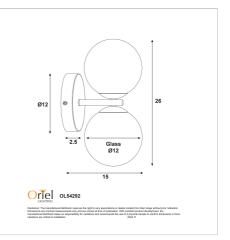

## **Additional information**

| Shipping Weight            | 1.0 kg                |
|----------------------------|-----------------------|
| Shipping Carton Dimensions | 18.0 × 20.0 × 32.0 cm |
| Colour                     | White                 |
| Globe Qty                  | 2                     |
| Globe Type                 | G9                    |
| Globe Included             | YES                   |
| Recommended Globe          | A-LED-864640          |
| Voltage                    | 240V                  |
| Overall Height             | 26                    |
| Overall Width              | 12                    |
| Overall Depth              | 15                    |
| Fitting Backplate          | D12                   |
| Fitting Glass              | D12                   |
| IP Rating                  | IP44                  |
| Supplier Code              | OL54292WH             |
| UPI                        | 9324879226837         |