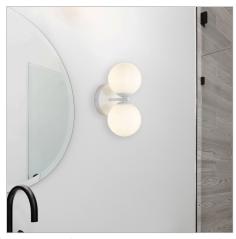

## **OBERON.2 WHITE**

SKU:OL54292WH

The OBERON.2, a mix of modern and mid-century style. The iconic glass opal matt spheres diffuse the light perfectly. The OBERON.2 comes supplied with two retrofit 4W 4000K G9 LED bulb