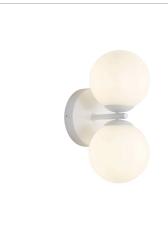

## **OBERON.2 WHITE**

SKU:OL54292WH

The OBERON.2, a mix of modern and mid-century style. The iconic glass opal matt spheres diffuse the light perfectly. The OBERON.2 comes supplied with two retrofit 4W 4000K G9 LED bulb