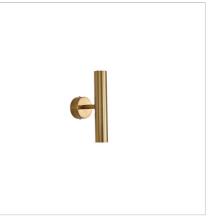

## **TOLI SATIN BRASS**

## SKU:OL54402SB

The TOLI twin wall light can be mounted vertically or horizontally - making it a great choice as a vanity light. The simple fitting has E27 lampholders and can be matched up with many different decorative LED filament bulbs, giving that individual look. (Bulbs not included, we think the G95 opal matt looks great)