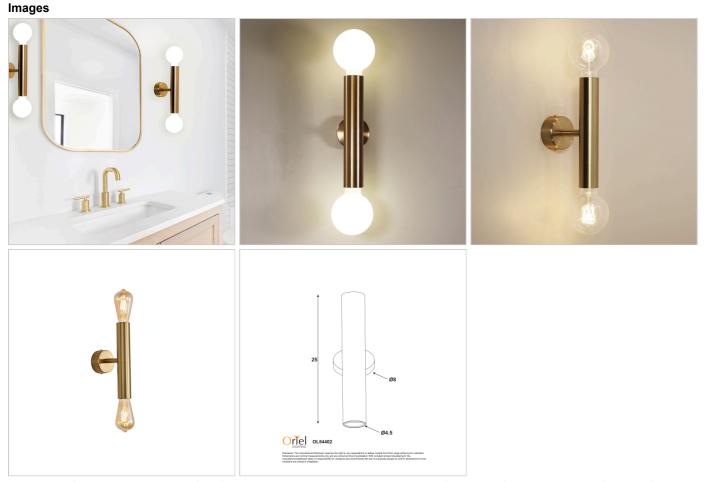

## SKU:OL54402SB

The TOLI twin wall light can be mounted vertically or horizontally - making it a great choice as a vanity light. The simple fitting has E27 lampholders and can be matched up with many different decorative LED filament bulbs, giving that individual look. (Bulbs not included, we think the G95 opal matt looks great)

## Additional information

| Shipping Weight            | 0.8 kg                                                     |
|----------------------------|------------------------------------------------------------|
| Shipping Carton Dimensions | 10.0 × 16.0 × 28.0 cm                                      |
|                            |                                                            |
| Brand                      | Oriel Lighting                                             |
| Colour                     | SATIN BRASS                                                |
| Globe Qty                  | 2                                                          |
| Globe Type                 | E27                                                        |
| Max. Wattage               | 60W                                                        |
| Globe Included             | NO                                                         |
| Recommended Globe          | A-LED-23704240                                             |
| Voltage                    | 240V                                                       |
| Overall Height             | 25                                                         |
| Overall Width              | 8                                                          |
| Overall Depth              | 14                                                         |
| Fitting Height             | 25                                                         |
| Fitting Width              | 4.5                                                        |
| Fitting Backplate          | D8 P3.5                                                    |
| Supplier Code              | OL54402SB                                                  |
| UPI                        | 9324879225472                                              |
| Electrician To Install     | This fitting should be installed by a licenced electrician |