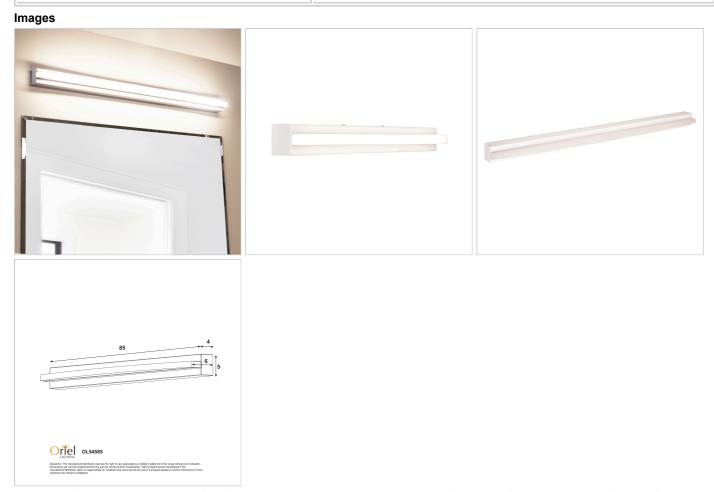

## **GEBO.85 WHITE**

SKU:OL54585WH

GEBO tricolour (CTS) vanity light. The light from the GEBO is diffuesd by a solid opal matt acrylc "blade" reducing glare at the same time giving an excellent light. Designed to fit either above or either side of a mirror, the GEBO has great colour rendition, making it an excellent vanity light. The colour temperature can be selected at installation.

## Additional information

| Shipping Weight            | 1.8 kg                                      |
|----------------------------|---------------------------------------------|
| Shipping Carton Dimensions | 6.0 × 9.0 × 86.0 cm                         |
| Brand                      | Oriel Lighting                              |
| Colour                     | White                                       |
| Globe Type                 | INTEGRAL.LED                                |
| Max. Wattage               | 24w                                         |
| Voltage                    | 240V                                        |
| Overall Height             | 5                                           |
| Overall Width              | 85                                          |
| Overall Depth              | 8                                           |
| Primary Material           | Steel                                       |
| Light Source               | TRICOLOUR.LED                               |
| Lumen Output               | 1650lm                                      |
| Colour Temperature         | 3000/4000/5000K                             |
| Colour Rendition (CRI)     | >Ra83                                       |
| Dimmable                   | Not Dimmable                                |
| Supplier Code              | OL54585WH                                   |
| UPI                        | 9324879225953                               |
| Electrician To Install     | Must be installed by a licenced electrician |