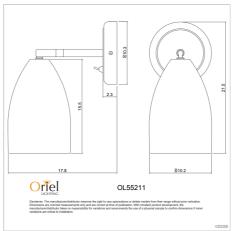

## **Additional information**

| Shipping Weight            | 1.5 kg                |
|----------------------------|-----------------------|
| Shipping Carton Dimensions | 12.0 × 23.0 × 20.0 cm |
| Brand                      | Oriel Lighting        |
| Colour                     | White                 |
| Globe Qty                  | 1                     |
| Globe Type                 | E27                   |
| Max. Wattage               | 42W                   |
| Globe Included             | NO                    |
| Recommended Globe          | A-LED-7107240         |
| Voltage                    | 240V                  |
| Overall Height             | 21.5                  |
| Overall Width              | 10                    |
| Overall Depth              | 25                    |
| Fitting Height             | 21.5                  |
| Fitting Backplate          | 10.5                  |
| Fitting Diameter           | 10                    |
| Fitting Projection         | 25                    |
| Primary Material           | METAL                 |
| Supplier Code              | OL55211WH             |
|                            |                       |