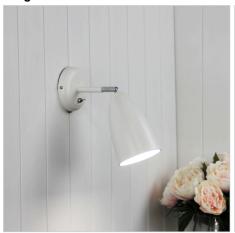

## **SALEM w SWITCH**

SKU:OL55211WH

The ideal bedside light - SALEM feautures a convenient toggle switch on the wall plate. Salem's metal shade is adjustable to any angle and has a white inner providing good light reflection. Ideal for use with an LED globe, Salem is available in black or white.