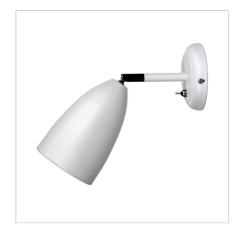

## **SALEM w SWITCH**

SKU:OL55211WH

The ideal bedside light - SALEM feautures a convenient toggle switch on the wall plate. Salem's metal shade is adjustable to any angle and has a white inner providing good light reflection. Ideal for use with an LED globe, Salem is available in black or white.