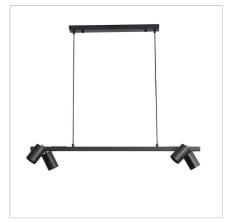

## SKU:OL56013/4BK

The Bridge.4 Pendant light features four GU10 spotlights, the direction of these spotlights can be individually adjusted. Suitable for installation on a flat or sloped ceiling, the 180cm cord suspension allows for simple height adjustment during installation. The front of the spot-head is removeable for easier GU10 globe replacement, supplied without globes, allowing the end user to select the most appropriate light source for their application.