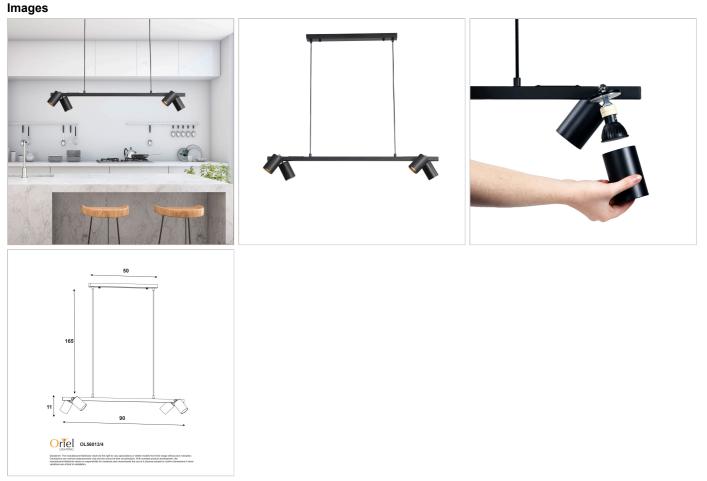

## SKU:OL56013/4BK

The Bridge.4 Pendant light features four GU10 spotlights, the direction of these spotlights can be individually adjusted. Suitable for installation on a flat or sloped ceiling, the 180cm cord suspension allows for simple height adjustment during installation. The front of the spot-head is removeable for easier GU10 globe replacement, supplied without globes, allowing the end user to select the most appropriate light source for their application.

## Additional information

| Shipping Weight            | 2.8 kg                                                     |
|----------------------------|------------------------------------------------------------|
| Shipping Carton Dimensions | 14.5 × 23.0 × 93.0 cm                                      |
| Brand                      | Oriel Lighting                                             |
| Colour                     | BLACK                                                      |
| Globe Qty                  | 4                                                          |
| Globe Type                 | GU10                                                       |
| Max. Wattage               | 35w                                                        |
| Globe Included             | NO                                                         |
| Recommended Globe          | A-LED-670754060                                            |
| Voltage                    | 240V                                                       |
| Overall Height             | 177                                                        |
| Overall Width              | 90                                                         |
| Overall Depth              | 19                                                         |
| Fitting Canopy             | L50 H3 W5                                                  |
| Fitting Suspension         | 165                                                        |
| Fitting Other Dimension    | Spot L9 D6                                                 |
| Supplier Code              | OL56013/4BK                                                |
| UPI                        | 9324879225267                                              |
| Electrician To Install     | This fitting should be installed by a licenced electrician |
|                            |                                                            |