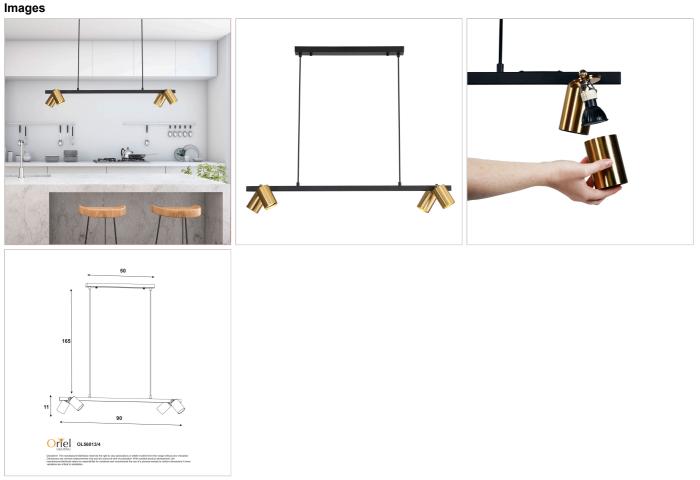

## **BRIDGE 4 BLACK & BRASS**

SKU:OL56013/4SB

The Bridge.4 Pendant light features four GU10 spotlights, the direction of these spotlights can be individually adjusted. Suitable for installation on a flat or sloped ceiling, the 180cm cord suspension allows for simple height adjustment during installation. The front of the spot-head is removeable for easier GU10 globe replacement, supplied without globes, allowing the end user to select the most appropriate light source for their application.

## Additional information

| Shipping Weight            | 2.8 kg                                                     |
|----------------------------|------------------------------------------------------------|
| Shipping Carton Dimensions | 14.5 × 23.0 × 93.0 cm                                      |
| Brand                      | Oriel Lighting                                             |
| Colour                     | SATIN BRASS                                                |
| Globe Qty                  | 4                                                          |
| Globe Type                 | GU10                                                       |
| Max. Wattage               | 35w                                                        |
| Globe Included             | NO                                                         |
| Recommended Globe          | A-LED-670754060                                            |
| Voltage                    | 240V                                                       |
| Overall Height             | 177                                                        |
| Overall Width              | 90                                                         |
| Overall Depth              | 19                                                         |
| Fitting Canopy             | L50 H3 W5                                                  |
| Fitting Suspension         | 165                                                        |
| Fitting Other Dimension    | Spot L9 D6                                                 |
| Supplier Code              | OL56013/4SB                                                |
| UPI                        | 9324879225274                                              |
| Electrician To Install     | This fitting should be installed by a licenced electrician |