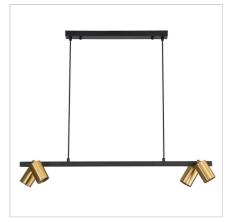

## **BRIDGE 4 BLACK & BRASS**

SKU:OL56013/4SB

The Bridge.4 Pendant light features four GU10 spotlights, the direction of these spotlights can be individually adjusted. Suitable for installation on a flat or sloped ceiling, the 180cm cord suspension allows for simple height adjustment during installation. The front of the spot-head is removeable for easier GU10 globe replacement, supplied without globes, allowing the end user to select the most appropriate light source for their application.

## Additional information

| Shipping Weight            | 2.8 kg                                                     |
|----------------------------|------------------------------------------------------------|
| Shipping Carton Dimensions | 14.5 × 23.0 × 93.0 cm                                      |
| Brand                      | Oriel Lighting                                             |
| Colour                     | SATIN BRASS                                                |
| Globe Qty                  | 4                                                          |
| Globe Type                 | GU10                                                       |
| Max. Wattage               | 35w                                                        |
| Globe Included             | NO                                                         |
| Recommended Globe          | A-LED-670754060                                            |
| Voltage                    | 240V                                                       |
| Overall Height             | 177                                                        |
| Overall Width              | 90                                                         |
| Overall Depth              | 19                                                         |
| Fitting Canopy             | L50 H3 W5                                                  |
| Fitting Suspension         | 165                                                        |
| Fitting Other Dimension    | Spot L9 D6                                                 |
| Supplier Code              | OL56013/4SB                                                |
| UPI                        | 9324879225274                                              |
| Electrician To Install     | This fitting should be installed by a licenced electrician |