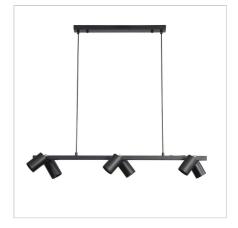

## **BRIDGE 6 BLACK**

SKU:OL56013/6BK

The Bridge.6 Pendant light features six GU10 spotlights, the direction of these spotlights can be individually adjusted. Suitable for installation on a flat or sloped ceiling, the 180cm cord suspension allows for simple height adjustment during installation. The front of the spot-head is removeable for easier GU10 globe replacement, supplied without globes, allowing the end user to select the most appropriate light source for their application.

## **Additional information**

| Chinning Waight            | 3.1 kg                                                     |
|----------------------------|------------------------------------------------------------|
| Shipping Weight            |                                                            |
| Shipping Carton Dimensions | 15.0 × 23.0 × 93.0 cm                                      |
| Brand                      | Oriel Lighting                                             |
| Colour                     | BLACK                                                      |
| Globe Qty                  | 6                                                          |
| Globe Type                 | GU10                                                       |
| Max. Wattage               | 35w                                                        |
| Globe Included             | NO                                                         |
| Recommended Globe          | A-LED-670754060                                            |
| Voltage                    | 240                                                        |
| Overall Height             | 177                                                        |
| Overall Width              | 90                                                         |
| Overall Depth              | 19                                                         |
| Fitting Canopy             | L50 H3 W5                                                  |
| Fitting Suspension         | 165                                                        |
| Fitting Other Dimension    | Spot L9 D6                                                 |
| Supplier Code              | OL56013/6BK                                                |
| UPI                        | 9324879225281                                              |
| Electrician To Install     | This fitting should be installed by a licenced electrician |
|                            |                                                            |