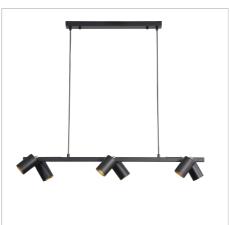

## **BRIDGE 6 BLACK**

SKU:OL56013/6BK

The Bridge.6 Pendant light features six GU10 spotlights, the direction of these spotlights can be individually adjusted. Suitable for installation on a flat or sloped ceiling, the 180cm cord suspension allows for simple height adjustment during installation. The front of the spot-head is removeable for easier GU10 globe replacement, supplied without globes, allowing the end user to select the most appropriate light source for their application.

## **Additional information**

| Chinning Waight            | 3.1 kg                                                     |
|----------------------------|------------------------------------------------------------|
| Shipping Weight            |                                                            |
| Shipping Carton Dimensions | 15.0 × 23.0 × 93.0 cm                                      |
| Brand                      | Oriel Lighting                                             |
| Colour                     | BLACK                                                      |
| Globe Qty                  | 6                                                          |
| Globe Type                 | GU10                                                       |
| Max. Wattage               | 35w                                                        |
| Globe Included             | NO                                                         |
| Recommended Globe          | A-LED-670754060                                            |
| Voltage                    | 240                                                        |
| Overall Height             | 177                                                        |
| Overall Width              | 90                                                         |
| Overall Depth              | 19                                                         |
| Fitting Canopy             | L50 H3 W5                                                  |
| Fitting Suspension         | 165                                                        |
| Fitting Other Dimension    | Spot L9 D6                                                 |
| Supplier Code              | OL56013/6BK                                                |
| UPI                        | 9324879225281                                              |
| Electrician To Install     | This fitting should be installed by a licenced electrician |
|                            |                                                            |