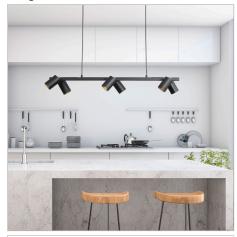

## **BRIDGE 6 BLACK**

SKU:OL56013/6BK

The Bridge.6 Pendant light features six GU10 spotlights, the direction of these spotlights can be individually adjusted. Suitable for installation on a flat or sloped ceiling, the 180cm cord suspension allows for simple height adjustment during installation. The front of the spot-head is removeable for easier GU10 globe replacement, supplied without globes, allowing the end user to select the most appropriate light source for their application.