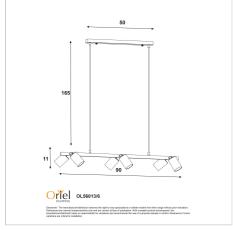

## **BRIDGE 6 BLACK**

SKU:OL56013/6BK

The Bridge.6 Pendant light features six GU10 spotlights, the direction of these spotlights can be individually adjusted. Suitable for installation on a flat or sloped ceiling, the 180cm cord suspension allows for simple height adjustment during installation. The front of the spot-head is removeable for easier GU10 globe replacement, supplied without globes, allowing the end user to select the most appropriate light source for their application.

## **Additional information**

| Chinning Waight            | 3.1 kg                                                     |
|----------------------------|------------------------------------------------------------|
| Shipping Weight            |                                                            |
| Shipping Carton Dimensions | 15.0 × 23.0 × 93.0 cm                                      |
| Brand                      | Oriel Lighting                                             |
| Colour                     | BLACK                                                      |
| Globe Qty                  | 6                                                          |
| Globe Type                 | GU10                                                       |
| Max. Wattage               | 35w                                                        |
| Globe Included             | NO                                                         |
| Recommended Globe          | A-LED-670754060                                            |
| Voltage                    | 240                                                        |
| Overall Height             | 177                                                        |
| Overall Width              | 90                                                         |
| Overall Depth              | 19                                                         |
| Fitting Canopy             | L50 H3 W5                                                  |
| Fitting Suspension         | 165                                                        |
| Fitting Other Dimension    | Spot L9 D6                                                 |
| Supplier Code              | OL56013/6BK                                                |
| UPI                        | 9324879225281                                              |
| Electrician To Install     | This fitting should be installed by a licenced electrician |
|                            |                                                            |