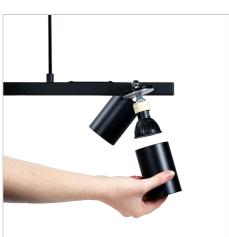

## **BRIDGE 6 BLACK**

SKU:OL56013/6BK

The Bridge.6 Pendant light features six GU10 spotlights, the direction of these spotlights can be individually adjusted. Suitable for installation on a flat or sloped ceiling, the 180cm cord suspension allows for simple height adjustment during installation. The front of the spot-head is removeable for easier GU10 globe replacement, supplied without globes, allowing the end user to select the most appropriate light source for their application.