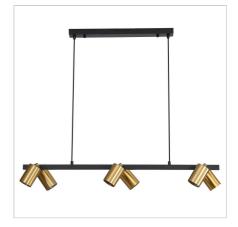

## **BRIDGE 6 BLACK & BRASS**

SKU:OL56013/6SB

The Bridge.6 Pendant light features six GU10 spotlights, the direction of these spotlights can be individually adjusted. Suitable for installation on a flat or sloped ceiling, the 180cm cord suspension allows for simple height adjustment during installation. The front of the spot-head is removeable for easier GU10 globe replacement, supplied without globes, allowing the end user to select the most appropriate light source for their application.