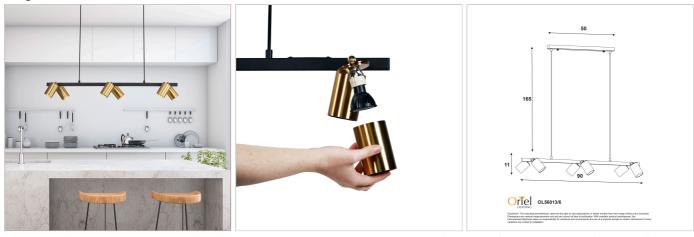

## **BRIDGE 6 BLACK & BRASS**

SKU:OL56013/6SB

The Bridge.6 Pendant light features six GU10 spotlights, the direction of these spotlights can be individually adjusted. Suitable for installation on a flat or sloped ceiling, the 180cm cord suspension allows for simple height adjustment during installation. The front of the spot-head is removeable for easier GU10 globe replacement, supplied without globes, allowing the end user to select the most appropriate light source for their application.

## **Additional information**

| Shipping Weight            | 3.1 kg                                                     |
|----------------------------|------------------------------------------------------------|
| Shipping Carton Dimensions | 15.0 × 23.0 × 93.0 cm                                      |
| Brand                      | Oriel Lighting                                             |
| Colour                     | SATIN BRASS                                                |
| Globe Qty                  | 6                                                          |
| Globe Type                 | GU10                                                       |
| Max. Wattage               | 35w                                                        |
| Globe Included             | NO                                                         |
| Recommended Globe          | A-LED-670754060                                            |
| Voltage                    | 240V                                                       |
| Overall Height             | 177                                                        |
| Overall Width              | 90                                                         |
| Overall Depth              | 19                                                         |
| Fitting Canopy             | L50 H3 W5                                                  |
| Fitting Suspension         | 165                                                        |
| Fitting Other Dimension    | Spot L9 D6                                                 |
| Supplier Code              | OL56013/6SB                                                |
| UPI                        | 9324879225298                                              |
| Electrician To Install     | This fitting should be installed by a licenced electrician |