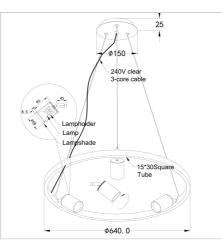

## Additional information

| Shipping Weight            | 2.5 kg                |
|----------------------------|-----------------------|
| Shipping Carton Dimensions | 10.0 × 71.0 × 70.0 cm |
| Brand                      | Oriel Lighting        |
| Colour                     | BLACK                 |
| Globe Qty                  | 3                     |
| Globe Type                 | GU10                  |
| Max. Wattage               | 35w                   |
| Globe Included             | NO                    |
| Recommended Globe          | A-LED-970654055       |
| Voltage                    | 240V                  |
| Overall Height             | 150                   |
| Overall Width              | 64                    |
| Overall Depth              | 64                    |
| Fitting Canopy             | 15                    |
| Fitting Diameter           | 64                    |
| Fitting Suspension         | 150                   |
| Fitting Other Dimension    | Spot 9×6              |
| Fitting Material           | Steel                 |
| IP Rating                  | IP20                  |