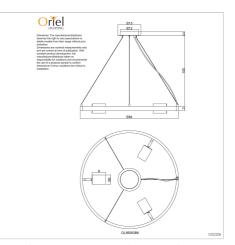

## Additional information

| Shipping Weight            | 2.5 kg                |
|----------------------------|-----------------------|
| Shipping Carton Dimensions | 10.0 × 71.0 × 70.0 cm |
| Brand                      | Oriel Lighting        |
| Colour                     | BLACK                 |
| Globe Qty                  | 3                     |
| Globe Type                 | GU10                  |
| Max. Wattage               | 35w                   |
| Globe Included             | NO                    |
| Recommended Globe          | A-LED-970654055       |
| Voltage                    | 240V                  |
| Overall Height             | 150                   |
| Overall Width              | 64                    |
| Overall Depth              | 64                    |
| Fitting Canopy             | 15                    |
| Fitting Diameter           | 64                    |
| Fitting Suspension         | 150                   |
| Fitting Other Dimension    | Spot 9×6              |
| Fitting Material           | Steel                 |
| IP Rating                  | IP20                  |