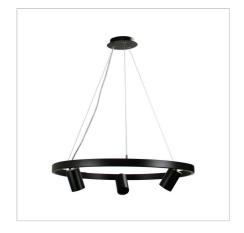

## Pano 3

SKU:OL56093BK

The PANO 3 light pendant uses replacable GU10 globes making maintenance easy. The spot-heads on the PANO are fully adjustable, allowing direction both up and down. The front of the spot-head is removeable for easier globe replacment. The stainless wire suspension is adjustable in length at installation, from approximately 50cmm down to the full suspension length of 150cm. PANO is supplied without globes, allowing the end user to select the most appropriate light source for their application. Ideal choice for a dining table or servery.