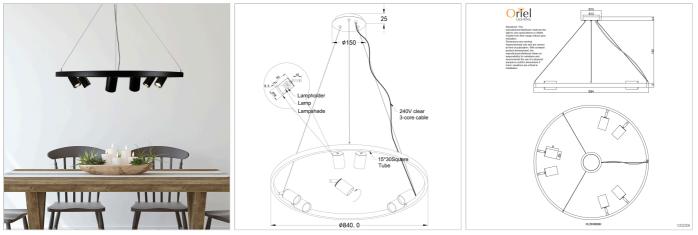

## SKU:OL56096BK

The PANO 6 light pendant uses replacable GU10 globes making maintenance easy. The spot-heads on the PANO are fully adjustable, allowing direction both up and down. The front of the spot-head is removeable for easier globe replacment. The stainless wire suspension is adjustable in length at installation, from approximately 50cmm down to the full suspension length of 150cm. PANO is supplied without globes, allowing the end user to select the most appropriate light source for their application. Ideal choice for a dining table or servery.

## Additional information

| Shipping Weight            | 6.2 kg                |
|----------------------------|-----------------------|
| Shipping Carton Dimensions | 12.0 × 93.0 × 93.0 cm |
| Brand                      | Oriel Lighting        |
| Colour                     | BLACK                 |
| Globe Qty                  | 6                     |
| Globe Type                 | GU10                  |
| Max. Wattage               | 35w                   |
| Globe Included             | NO                    |
| Recommended Globe          | A-LED-970654055       |
| Voltage                    | 240V                  |
| Overall Height             | 150                   |
| Overall Width              | 84                    |
| Overall Depth              | 84                    |
| Fitting Canopy             | 15                    |
| Fitting Diameter           | 84                    |
| Fitting Suspension         | 150                   |
| Fitting Other Dimension    | Spot 9×6              |
| Fitting Material           | Steel                 |
| IP Rating                  | IP20                  |