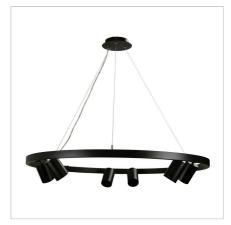

## SKU:OL56096BK

The PANO 6 light pendant uses replacable GU10 globes making maintenance easy. The spot-heads on the PANO are fully adjustable, allowing direction both up and down. The front of the spot-head is removeable for easier globe replacment. The stainless wire suspension is adjustable in length at installation, from approximately 50cmm down to the full suspension length of 150cm. PANO is supplied without globes, allowing the end user to select the most appropriate light source for their application. Ideal choice for a dining table or servery.