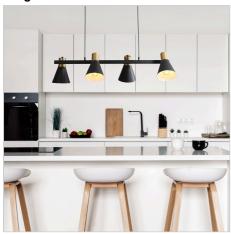

## **NORBERT 4**

SKU:OL56215/4SB

The NORBERT 4 is the perfect mix of style and practicality. The four adjustable spotlights allow you the flexibility to direct the light where you need it most. Suitable for installation on a flat or sloped ceiling, the 170cm cord suspension allows for simple height adjustment during installation. Supplied without globes, allowing the end user to select the most appropriate light source for their application.