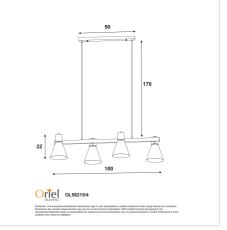

## **Additional information**

| Shipping Weight            | 4.5 kg                 |
|----------------------------|------------------------|
| Shipping Carton Dimensions | 18.0 × 38.0 × 100.0 cm |
| Brand                      | Oriel Lighting         |
| Colour                     | SATIN BRASS            |
| Globe Qty                  | 4                      |
| Globe Type                 | E27                    |
| Max. Wattage               | 60W                    |
| Globe Included             | NO                     |
| Recommended Globe          | A-LED-7107240          |
| Voltage                    | 240V                   |
| Overall Height             | 200                    |
| Overall Width              | 100                    |
| Overall Depth              | 35                     |
| Fitting Height             | 20                     |
| Fitting Length             | 100                    |
| Fitting Width              | 36                     |
| Fitting Canopy             | L50 W5 H3              |
| Fitting Suspension         | 170                    |
| Fitting Other Dimension    | Shade Opening D16      |