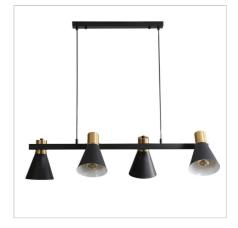

## **NORBERT 4**

SKU:OL56215/4SB

The NORBERT 4 is the perfect mix of style and practicality. The four adjustable spotlights allow you the flexibility to direct the light where you need it most. Suitable for installation on a flat or sloped ceiling, the 170cm cord suspension allows for simple height adjustment during installation. Supplied without globes, allowing the end user to select the most appropriate light source for their application.